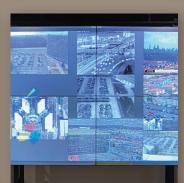

Video Wall 110 inch video wall with the ability to display custom Axis and partner content.

**Petting Zoo** Touch and feel the hottest Axis products, updated quarterly.

Education Center 40-person conference room equipped with a 100 inch monitor, HDMI capabilities, WiFi access and conference phones.