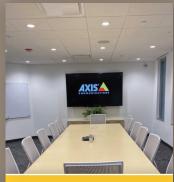

Mission Room 14-person conference room equipped with a 72 inch monitor, HDMI capabilities, WiFi access and conference phones.

Vision Room 14-person conference room equipped with a 92 inch monitor, HDMI capabilities, WiFi access and conference phones.