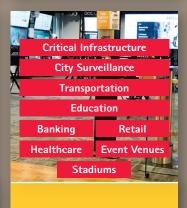

lutions Lab Complete with the ability to view live cameras and test Axis solutions.



Security Operations Center (SOC) Featuring over 200 live cameras, designed for smart cities, higher education, large retailers and sports venues.



Video Wall 110 inch video wall with the ability to display custom Axis and partner content.



**Petting Zoo** Touch and feel the hottest Axis products, updated quarterly.



Education Center 40-person conference room equipped with a 100 inch monitor, HDMI capabilities, WiFi access and conference phones.



Mission Room 14-person conference room equipped with a 72 inch monitor, HDMI capabilities, WiFi access and conference phones.



Vision Room 14-person conference room equipped with a 92 inch monitor, HDMI capabilities, WiFi access and conference phones.



Solutions that cater to the vertical markets we serve

#### Location:



#### Axis Experience Center, 8700 W Bryn Mawr Ave, Chicago, IL 60631 - Suite 100 S



#### Transportation options:

**Cumberland Transit Station** CTA Lines: Blue *Distance to AEC: approximately 0.3 miles* 

Union Station Transit Center Distance to AEC: approximately 14.4 miles

**O'Hare International Airport** *Distance to AEC: approximately 3.3 miles* 

#### Lodging:

Renaissance Chicago O'Hare Address: 8500 W Bryn Mawr Ave, Chicago, IL 60631 Corporate Code: XCM Distance to AEC: 0.3 miles

Chicago Marriott O'Hare Address: 8535 W Higgins Rd, Chicago, IL 60631 Corporate Code: XCM Distance to AEC: 0.8 miles

Chicago Courtyard O'Hare Address: 2950 S. River Rd, Des Plaines, IL 60018 Corporate Code: XCM Distance to AEC: