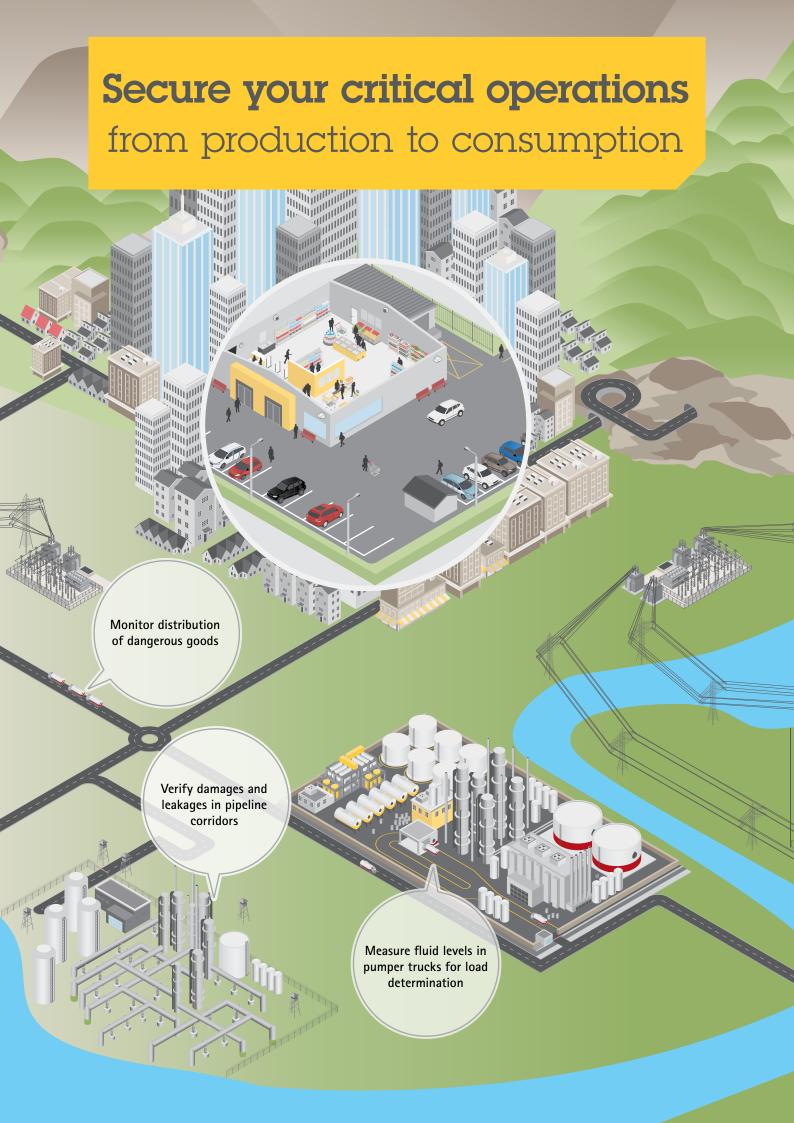

# Keep your critical operations up and running

- > Visually verify production and temperature data
- > Visually assess reported failures
- > Facilitate predictive maintenance and trend monitoring