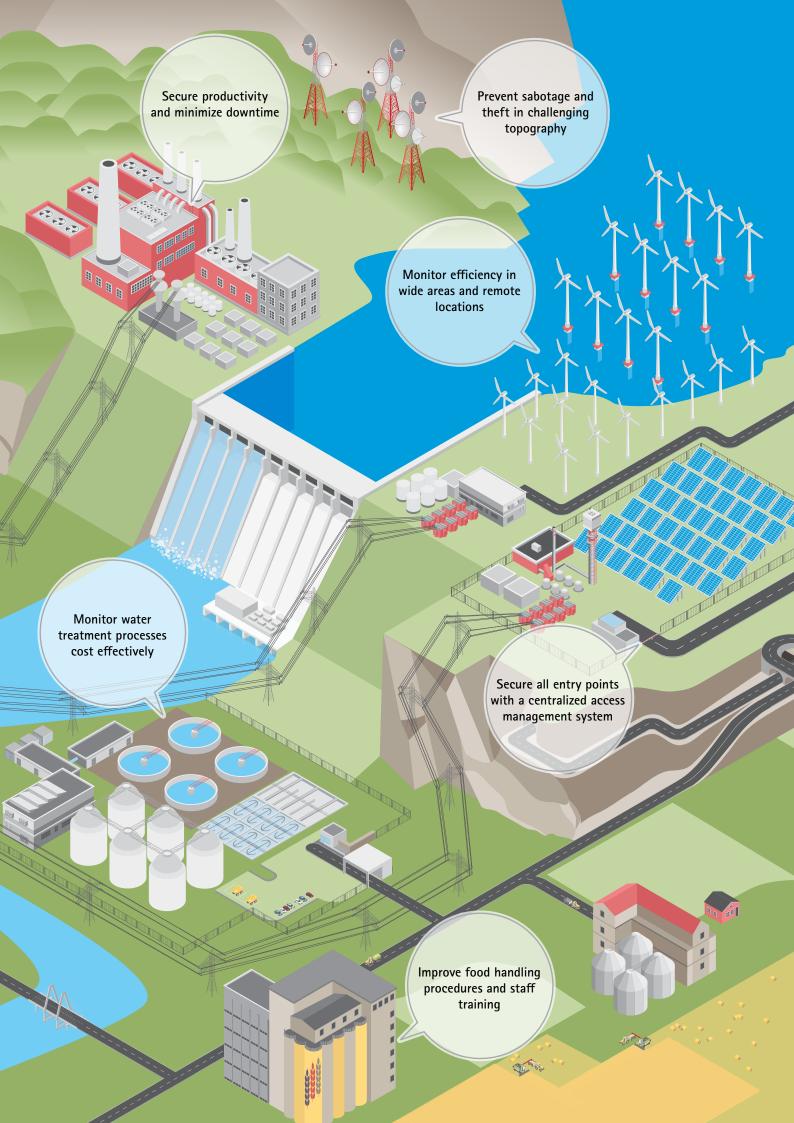

# Protecting the heart of your operations.

What if you could protect your facility, your critical operations and your employees from intrusion, interruption and injury with a single integrated system? Axis critical infrastructure solutions go beyond physical security to address every aspect of critical infrastructure protection. The result is a more secure site, efficient and safe operations - in every step of your supply chain.

# Safeguard your site from perimeter to critical core

- > Detect, verify, identify, track and deter intruders in real time
- > Effectively handle alarms by assessing the validity of a threat and act swiftly
- > Manage multiple sites from a centralized control room

# Keep your critical operations up and running

- > Visually verify production and temperature data
- > Visually assess reported failures
- > Facilitate predictive maintenance and trend monitoring

## Ensure the health and safety or your personnel

- > Visually monitor policy adherence and evaluate risks in real time
- > Keep track of the number of individuals in each area of a facility
- > Audio support for deterrence and risk mitigation