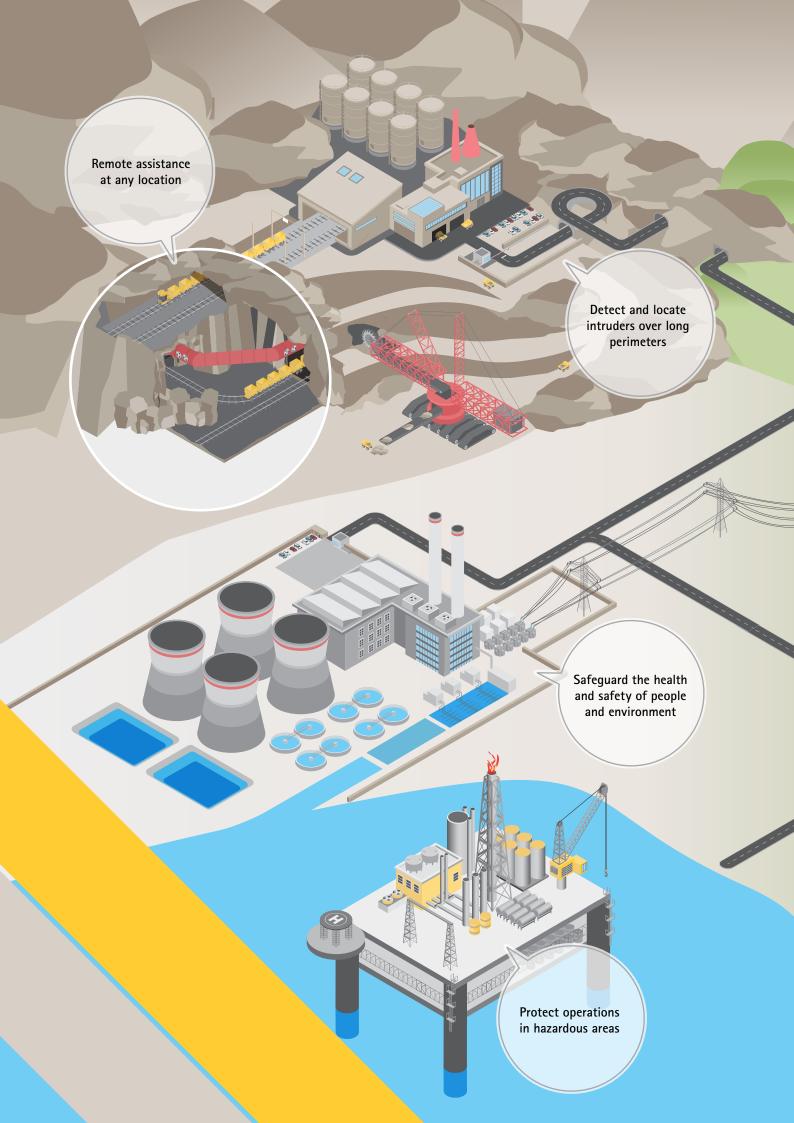

# Safeguard your site from perimeter to critical core

- > Detect, verify, identify, track and deter intruders in real time
- > Effectively handle alarms by assessing the validity of a threat and act swiftly
- > Manage multiple sites from a centralized control room

# Keep your critical operations up and running

- > Visually verify production and temperature data
- > Visually assess reported failures
- > Facilitate predictive maintenance and trend monitoring

## Ensure the health and safety or your personnel

- > Visually monitor policy adherence and evaluate risks in real time
- > Keep track of the number of individuals in each area of a facility
- > Audio support for deterrence and risk mitigation