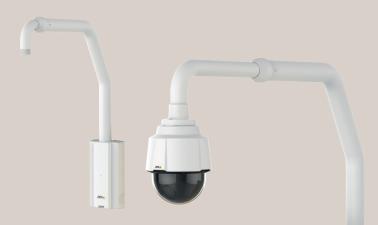

# AXIS T91D62 Telescopic Parapet Mount

Telescopic flexibility

Industry's first telescopic parapet mount with adjustable arm length. Suitable for mounting on parapet or wall.

Outdoor ready with swivel action

Easy to adjust to the perfect length. ±45° swivel action makes it perfect to install under sloped ceilings.