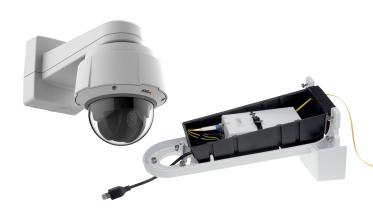

#### **AXIS T91G61 Wall Mount**

Quick connection and room for more

Pre-mounted Ethernet cable comes with an IP66-rated RJ45 connector, allows quick and safe connection to power and data.