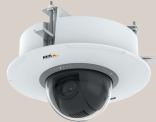

## AXIS T94S01L Recessed Mount

#### Swift and effortless

Sleek, elegant and discreet recessed ceiling installations of indoor Axis fixed domes. Low-profile camera revealed.