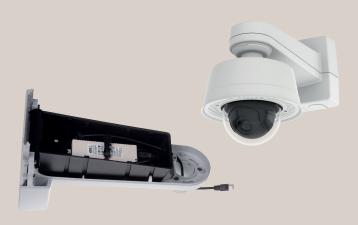

#### **AXIS T91H61 Wall Mount**

#### For fixed dome cameras

Easily accommodate PoE devices and media converters in the IP66 compartment.