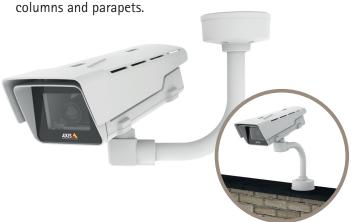

#### AXIS T94Q01F Ceilingand-Column Mount

For Axis fixed box cameras

For sturdy and safe mounting under ceilings, or on