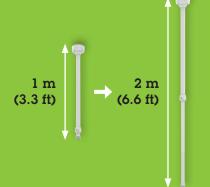

# AXIS T91B53 Telescopic Ceiling Mount

Affordable and flexible

Adjustable length at 10 cm/4" intervals.