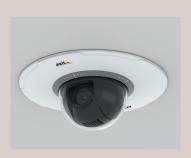

## AXIS T94S01L Recessed Mount

#### Swift and effortless

Sleek, elegant and discreet recessed ceiling installations of indoor Axis fixed domes. Low-profile camera revealed.