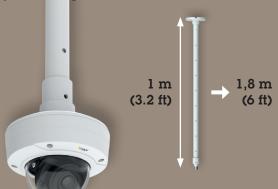

## AXIS T94P01L Recessed Mount

For indoor and outdoor use

For AXIS M55 PTZ Network Cameras. Suitable for installation in plenum spaces indoors, and in soffits outdoors.