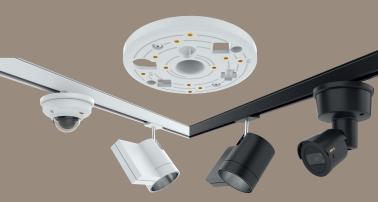

### AXIS T91A33 Lighting Track Mount

Perfect for retail environment

Available in black and white to match a broad range of lighting track systems. Quick and flexible installation without drilling or alterations to the interior.