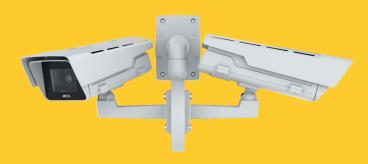

# AXIS T94V01C Dual Camera Mount

Back-to-back installation

Drill fewer holes in walls or ceilings. Compatible with a wide range of Axis fixed box, fixed bullet, and fixed dome cameras.