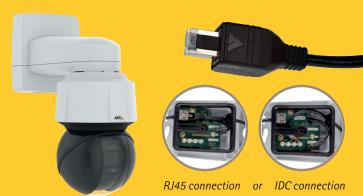

### AXIS T91L61 Wall-and Pole Mount

Versatile connection & mounting

Pre-mounted Ethernet cable comes with an IP66-rated RJ45 connector, allows quick and safe connection to power and data. Suitable for mounting on wall or pole.