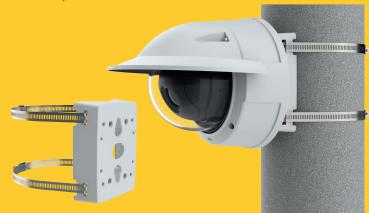

#### **AXIS T91B47 Pole Mount**

#### For different pole diameters

Strap lengths that suit a wide range of pole diameter between 50-150 mm (2-6 in) or 100-410 mm (4-16 in). Torx TX30 screw interface for safe and easy installation.