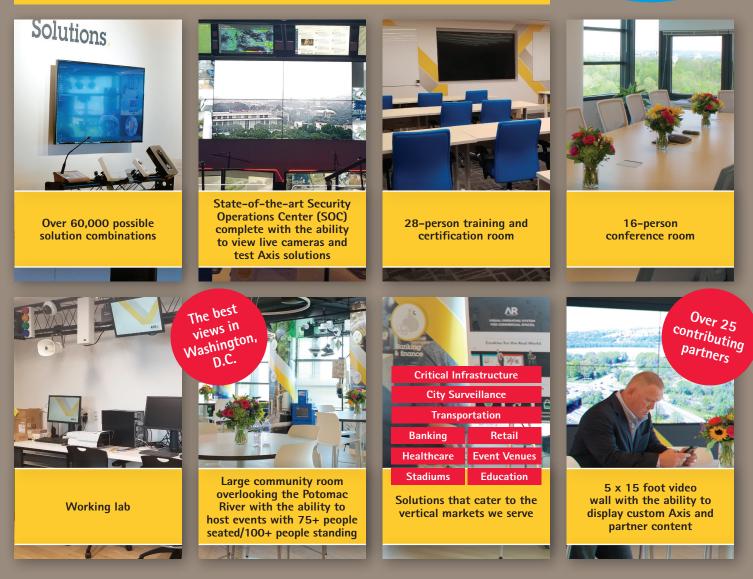

# Welcome to our Axis Experience Center – Washington, D.C.

A visit to an Axis Experience Center provides an opportunity to explore our high quality and innovative products in authentic live environments. You will have the possibility to learn about our latest technologies and spend time with our dedicated team to exchange ideas.

You will also gain a better understanding of what it means to do business with Axis Communications and our exclusive partner ecosystem. Collaborating closely with the industry's largest professional network, we create opportunities with video management software, analytics, audio and camera applications. The facility is open to distributors, partners, customers and industry associations to host trainings, meetings, events and product tests.

# The Axis Experience Center Washington, D.C. features: