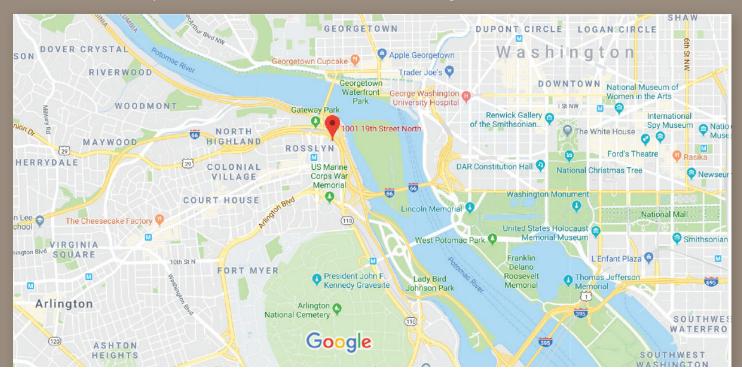

#### Location:

Office address: Axis Experience Center, 1001 19th Street N., Suite 1400, Arlington, VA 22209

#### Transportation options:

**Rosslyn METRO Station** METRO Lines: Silver, Orange, or Blue Distance to AEC: approximately 0.2 miles

Union Station Distance to AEC: approximately 8.8 miles

**Reagan National Airport** *Distance to AEC: approximately 5 miles* 

**Dulles International Airport** *Distance to AEC: approximately 24 miles* 

**BWI** *Distance to AEC: approximately 50 miles* 

# Lodging:

LeMeridien Arlington Address: 1121 19th St N, Arlington, VA 22209 Phone: 703-351-9170 Distance to AEC: 207 feet

Homewood Suites Address: 1900 N Quinn St, Arlington, VA 22209 Phone: 703-348-2828 Distance to AEC: 0.6 miles

**Courtyard by Marriott Address:** 1533 Clarendon Blvd, Arlington, VA 22209 **Phone:** 703-528-2222 *Distance to AEC: 0.5 miles* 