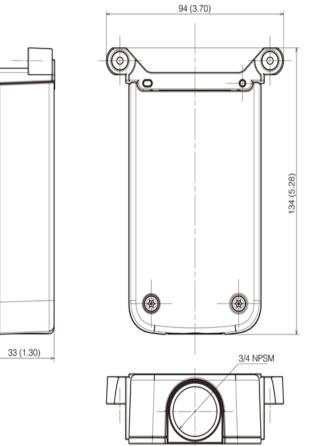

# (CA640-VB)

The exterior size, specifications, external materials, are as follows.

Unit: mm (in.)

#### Specification

|             | (H x W x D) 33 x 94 x 134 mm (1.30 x 3.70 x 5.28 in.) |
|-------------|-------------------------------------------------------|
|             | Approx. 230 g (8.2 oz.)                               |
| Temperature | Same as camera                                        |
| Humidity    | Same as camera                                        |
| Temperature | Same as camera                                        |
| Humidity    | Same as camera                                        |
|             | Humidity<br>Temperature                               |