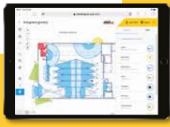

# Key steps from draft to done.

Create a new project, or reuse and adapt an existing one. Save your project online or offline.

Place cameras and devices directly in a floorplan or map to view camera coverage.