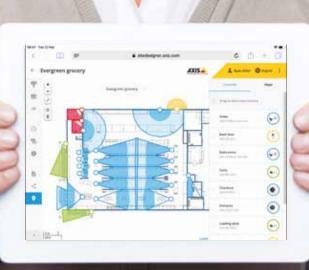

# Key steps from draft to done.

Create a new project, or reuse and adapt an existing one. Save your project online or offline.

Place cameras and devices directly in a floorplan or map to view camera coverage.

Intuitively select cameras, devices, mounts and accessories

- with no guesswork.

Choose recording appliances with your preferred VMS from Axis or third parties.

Generate a detailed quote and bill of materials in minutes – and update quickly for faster turnaround to the customer.