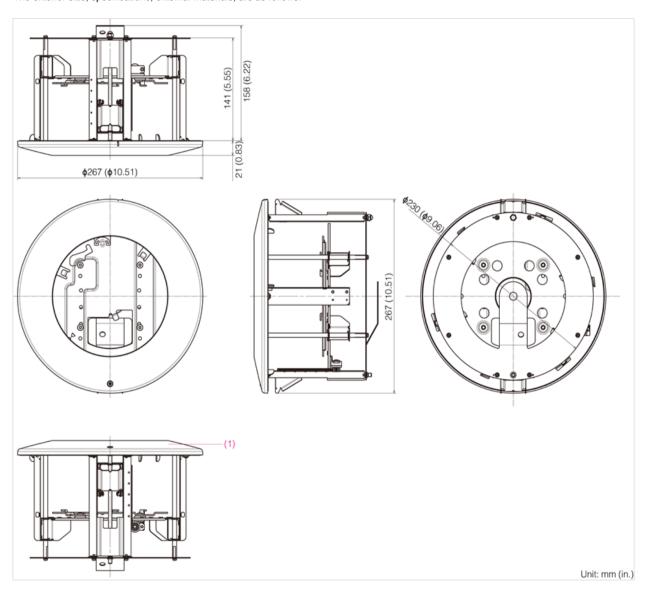

## **Recessed Ceiling Mounting Kit**

(SR11-S-VB

The exterior size, specifications, external materials, are as follows.

## Specification

| operation .           |             |                                           |
|-----------------------|-------------|-------------------------------------------|
| Dimensions            |             | (φ x H) φ267 x 158 mm (φ10.51 x 6.22 in.) |
| Weight                |             | Approx. 1320 g (2.92 lb.)                 |
| Operating Environment | Temperature | Same as camera                            |
|                       | Humidity    | Same as camera                            |
| Storage Environment   | Temperature | Same as camera                            |
|                       | Humidity    | Same as camera                            |
|                       |             |                                           |