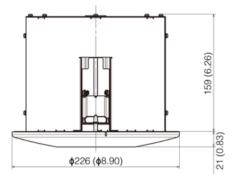

### (SR640-P-VB)

The exterior size, specifications, external materials, are as follows.

Unit: mm (in.)

#### Specification

| Dimensions<br>Weight |             | (φ x H) φ226 x 159 mm (φ8.90 x 6.26 in.)<br>Approx. 2250 g (4.97 lb.) |
|----------------------|-------------|-----------------------------------------------------------------------|
|                      |             |                                                                       |
|                      | Humidity    | Same as camera                                                        |
| Storage Environment  | Temperature | Same as camera                                                        |
|                      | Humidity    | Same as camera                                                        |