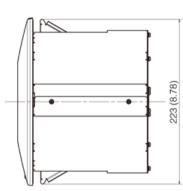

### (SR640-P-VB)

The exterior size, specifications, external materials, are as follows.

Unit: mm (in.)

#### Specification

| Dimensions<br>Weight |             | (φ x H) φ226 x 159 mm (φ8.90 x 6.26 in.)<br>Approx. 2250 g (4.97 lb.) |
|----------------------|-------------|-----------------------------------------------------------------------|
|                      |             |                                                                       |
|                      | Humidity    | Same as camera                                                        |
| Storage Environment  | Temperature | Same as camera                                                        |
|                      | Humidity    | Same as camera                                                        |