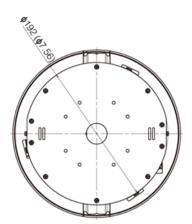

## **Recessed ceiling Mounting Kit**

### (SR640-P-VB)

The exterior size, specifications, external materials, are as follows.

Unit: mm (in.)