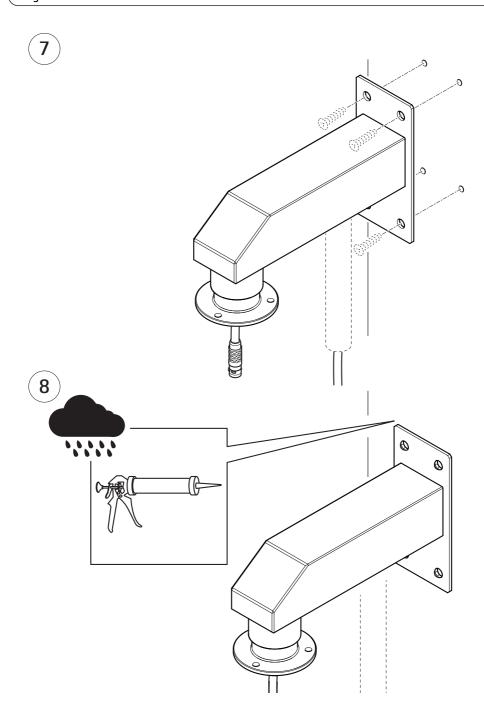

t your local authority responsible for waste disposal. Businesses should contact the product supplier for information about how to dispose of this product correctly.

This product complies with the requirements of Directive 2011/65/EU on the restriction of the use of certain

Inis product complies with the requirements of Directive 2011/65/EU on the restriction of the use of certain hazardous substances in electrical and electronic equipment (RoHS).

#### China

This product complies with the requirements of the legislative act Administration on the Control of Pollution Caused by Electronic Information Products (ACPEIP).



#### **Contact Information**

Axis Communications AB Emdalavägen 14 223 69 Lund Sweden

Tel: +46 46 272 18 00 Fax: +46 46 13 61 30 www.axis.com









2























Installation Guide Ver.1.00

AXIS T91C61 Wall Mount Printed: October 2013

© Axis Communications AB, 2013

Part No. 53940