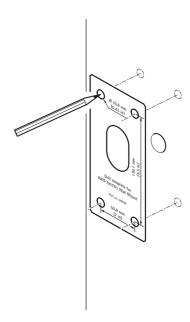

ion point, contact your local authority responsible for waste disposal. Businesses should contact the product supplier for information about how to dispose of this product correctly.

This product complies with the requirements of Directive 2011/65/EU on the restriction of the use of certain

Inis product complies with the requirements of Directive 2011/65/EU on the restriction of the use of certain hazardous substances in electrical and electronic equipment (RoHS).

#### China

This product complies with the requirements of the legislative act Administration on the Control of Pollution Caused by Electronic Information Products (ACPEIP).



#### **Contact Information**

Axis Communications AB Emdalavägen 14 223 69 Lund Sweden

Tel: +46 46 272 18 00 Fax: +46 46 13 61 30 www.axis.com









2























Installation Guide Ver.1.00

AXIS T91C61 Wall Mount Printed: October 2013

© Axis Communications AB, 2013

Part No. 53940