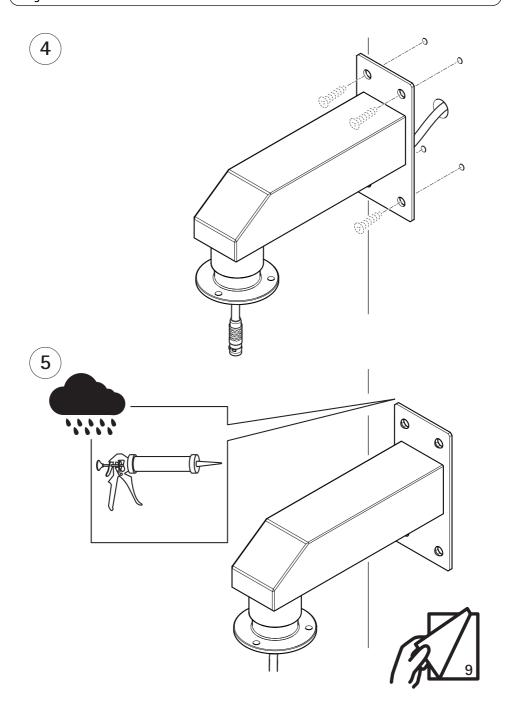

, contact your local authority responsible for waste disposal. Businesses should contact the product supplier for information about how to dispose of this product correctly.

This product complies with the requirements of Directive 2011/65/EU on the restriction of the use of certain

Inis product complies with the requirements of Directive 2011/65/EU on the restriction of the use of certain hazardous substances in electrical and electronic equipment (RoHS).

#### China

This product complies with the requirements of the legislative act Administration on the Control of Pollution Caused by Electronic Information Products (ACPEIP).



#### **Contact Information**

Axis Communications AB Emdalavägen 14 223 69 Lund Sweden

Tel: +46 46 272 18 00 Fax: +46 46 13 61 30 www.axis.com









2























Installation Guide Ver.1.00

AXIS T91C61 Wall Mount Printed: October 2013

© Axis Communications AB, 2013

Part No. 53940