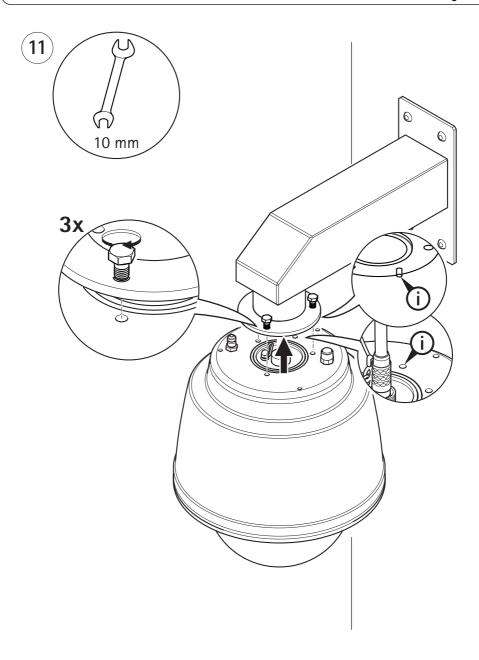

local authority responsible for waste disposal. Businesses should contact the product supplier for information about how to dispose of this product correctly.

This product complies with the requirements of Directive 2011/65/EU on the restriction of the use of certain

Inis product complies with the requirements of Directive 2011/65/EU on the restriction of the use of certain hazardous substances in electrical and electronic equipment (RoHS).

#### China

This product complies with the requirements of the legislative act Administration on the Control of Pollution Caused by Electronic Information Products (ACPEIP).



#### **Contact Information**

Axis Communications AB Emdalavägen 14 223 69 Lund Sweden

Tel: +46 46 272 18 00 Fax: +46 46 13 61 30 www.axis.com









2























Installation Guide Ver.1.00

AXIS T91C61 Wall Mount Printed: October 2013

© Axis Communications AB, 2013

Part No. 53940