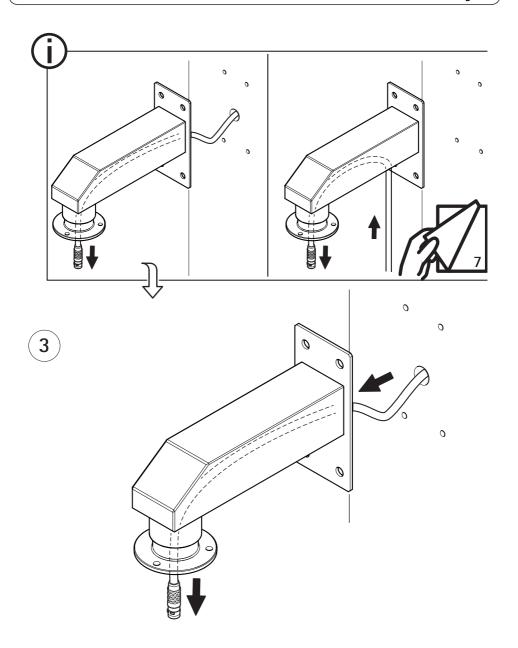

nt, contact your local authority responsible for waste disposal. Businesses should contact the product supplier for information about how to dispose of this product correctly.

This product complies with the requirements of Directive 2011/65/EU on the restriction of the use of certain

Inis product complies with the requirements of Directive 2011/65/EU on the restriction of the use of certain hazardous substances in electrical and electronic equipment (RoHS).

#### China

This product complies with the requirements of the legislative act Administration on the Control of Pollution Caused by Electronic Information Products (ACPEIP).



#### **Contact Information**

Axis Communications AB Emdalavägen 14 223 69 Lund Sweden

Tel: +46 46 272 18 00 Fax: +46 46 13 61 30 www.axis.com









2























Installation Guide Ver.1.00

AXIS T91C61 Wall Mount Printed: October 2013

© Axis Communications AB, 2013

Part No. 53940