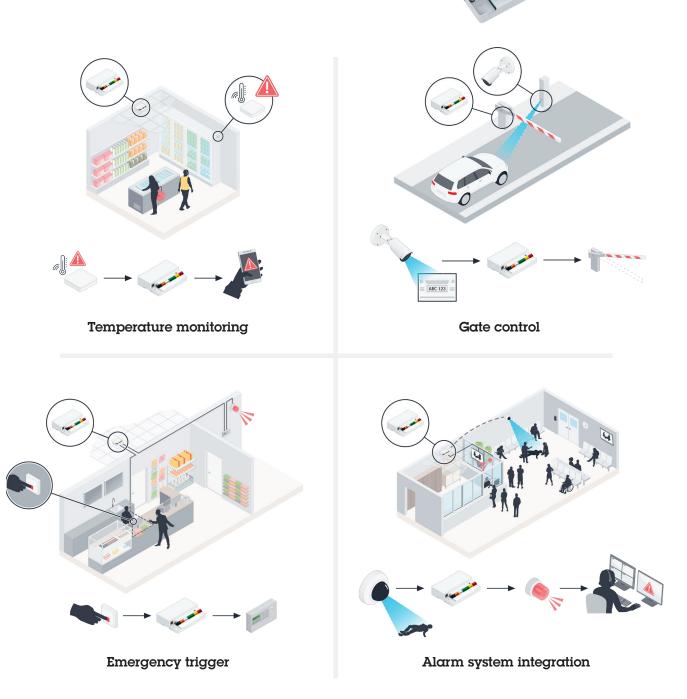

## AXIS A9210 Network I/O Relay Module

I/O module for extended functionality

- $\,>\,\,$  Extend the functionality of any Axis product or third-party security system
- > Monitor inputs from cameras, analytics, alarm buttons, environmental sensors
- > Offers flexible installation and can be installed anywhere
- $\,>\,$  Connect up to 128 l/Os and 64 relays with just one IP drop