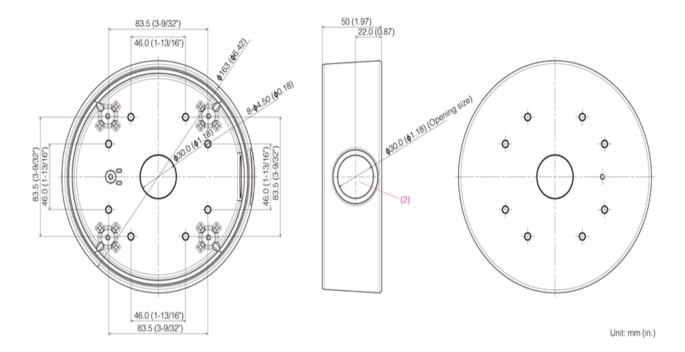

## **Accessory Specifications**

| VB-M741LE | VB-M740E |
|-----------|----------|

Conduit Box (CB740-VB)

The exterior size, specifications, external materials, are as follows.

## Specification

| Dimensions            |             | (φ x H) φ163 x 50 mm (φ6.42 x 1.97 in.) |
|-----------------------|-------------|-----------------------------------------|
| Weight                |             | Approx. 710 g (1.57 lb.)                |
| Operating Environment | Temperature | Same as camera                          |
|                       | Humidity    | Same as camera                          |
| Storage Environment   | Temperature | Same as camera                          |
|                       | Humidity    | Same as camera                          |

## **Exterior Materials**

| Component Name        | Material Abbreviation        |
|-----------------------|------------------------------|
| (1) COVER             | Die cast aluminum (ADC12)    |
| (2) B CAP (removable) | Silicone rubber              |
| External Color        | Titanium White (paint color) |