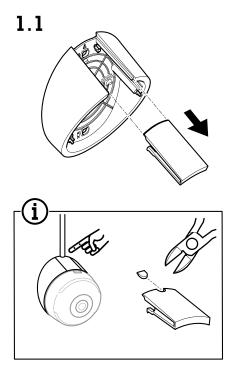

</sup> Warranty information

For information about Axis' product warranty and thereto related information, go to *axis.com/warranty*.

## Support

Should you require any technical assistance, please contact your Axis reseller. If your questions cannot be answered immediately, your reseller will forward your queries through the appropriate channels to ensure a rapid response. If you are connected to the Internet, you can:

- find answers to resolved problems in the FAQ database, search by product, category, or phrase
- report problems to Axis support staff by logging in to your private support area
- chat with Axis support staff
- visit Axis Support at axis.com/support

## Learn more!

Visit Axis learning center *axis.com/learning* for useful trainings, webinars, tutorials and guides.





















Installation guide

AXIS TM3001 Tilt Mount

© 2019 Axis Communications AB

Ver. M1.2

Date: October 2019

Part no. 2058667