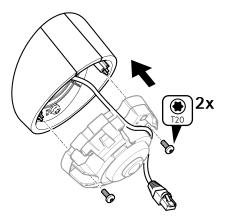

arranty information

For information about Axis' product warranty and thereto related information, go to *axis.com/warranty*.

## Support

Should you require any technical assistance, please contact your Axis reseller. If your questions cannot be answered immediately, your reseller will forward your queries through the appropriate channels to ensure a rapid response. If you are connected to the Internet, you can:

- find answers to resolved problems in the FAQ database, search by product, category, or phrase
- report problems to Axis support staff by logging in to your private support area
- chat with Axis support staff
- visit Axis Support at axis.com/support

## Learn more!

Visit Axis learning center *axis.com/learning* for useful trainings, webinars, tutorials and guides.





















Installation guide

AXIS TM3001 Tilt Mount

© 2019 Axis Communications AB

Ver. M1.2

Date: October 2019

Part no. 2058667