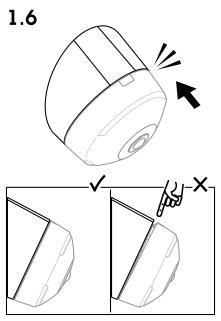

nty information

For information about Axis' product warranty and thereto related information, go to *axis.com/warranty*.

## Support

Should you require any technical assistance, please contact your Axis reseller. If your questions cannot be answered immediately, your reseller will forward your queries through the appropriate channels to ensure a rapid response. If you are connected to the Internet, you can:

- find answers to resolved problems in the FAQ database, search by product, category, or phrase
- report problems to Axis support staff by logging in to your private support area
- chat with Axis support staff
- visit Axis Support at axis.com/support

## Learn more!

Visit Axis learning center *axis.com/learning* for useful trainings, webinars, tutorials and guides.





















Installation guide

AXIS TM3001 Tilt Mount

© 2019 Axis Communications AB

Ver. M1.2

Date: October 2019

Part no. 2058667