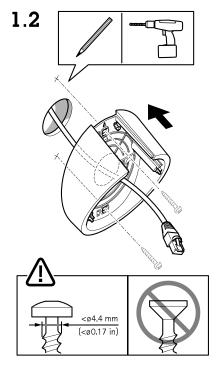

sup> Warranty information

For information about Axis' product warranty and thereto related information, go to *axis.com/warranty*.

## Support

Should you require any technical assistance, please contact your Axis reseller. If your questions cannot be answered immediately, your reseller will forward your queries through the appropriate channels to ensure a rapid response. If you are connected to the Internet, you can:

- find answers to resolved problems in the FAQ database, search by product, category, or phrase
- report problems to Axis support staff by logging in to your private support area
- chat with Axis support staff
- visit Axis Support at axis.com/support

## Learn more!

Visit Axis learning center *axis.com/learning* for useful trainings, webinars, tutorials and guides.





















Installation guide

AXIS TM3001 Tilt Mount

© 2019 Axis Communications AB

Ver. M1.2

Date: October 2019

Part no. 2058667