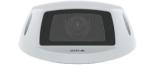

## IP6K9K-rated outdoor housing for onboard cameras

AXIS TP3826-E Housing enables selected Axis onboard cameras to be mounted on the outside of vehicles, such as buses, trams and emergency vehicles. The enclosure is PVC-free, and made of impact-resistant polymer and aluminum base plate. AXIS TP3826-E Housing complies with strict regulatory demands of the transportation industry.

- > Housing for outdoor installations on vehicles
- > IP66/IP67, IP6K9K, NEMA 250 Type 4X and IK10
- > Operating temperature -30 °C to 55 °C (-22 °F to 131 °F)

| AXIS TP3826-E Housing      |                                                                                                                                                                                                                                             |                                                               |                                                                                                                                                                                                                                    |
|----------------------------|---------------------------------------------------------------------------------------------------------------------------------------------------------------------------------------------------------------------------------------------|---------------------------------------------------------------|------------------------------------------------------------------------------------------------------------------------------------------------------------------------------------------------------------------------------------|
| Supported products         | AXIS M3905-R, AXIS P3904-R Mk II, AXIS P3905-R Mk II, AXIS P3905-R Mk III, AXIS P3925-R Dome Camera with 2.8 mm, 3.6 mm, 6 mm and 8 mm lenses                                                                                               | Operating conditions                                          | With AXIS M3905-R, AXIS P3905-R Mk III Dome Camera: -30 °C to 55 °C (-22 °F to 131 °F) With AXIS P3904-R Mk II, AXIS P3905-R Mk II, AXIS P3925-R Dome Camera: -40 °C to 60 °C (-40 °F to 140 °F) Humidity: 10-100% RH (condensing) |
| Lens                       | Maximum horizontal field of view <sup>a</sup><br>107° with 2.8 mm M12 lens<br>87° with 3.6 mm M12 lens<br>51° with 6 mm M12 lens<br>39° with 8 mm M12 lens                                                                                  |                                                               |                                                                                                                                                                                                                                    |
|                            |                                                                                                                                                                                                                                             | Storage conditions                                            | -40 °C to 65 °C (-40 °F to 149 °F)                                                                                                                                                                                                 |
| Camera angle<br>adjustment | With 2.8 mm M12 lens Pan: 0° Tilt: 0° With 3.6 mm M12 lens Pan: 0° Tilt: 0° With 6 mm M12 lens Pan: ±20° Tilt: 0°-15° Rotation: ±175° With 8 mm M12 lens Pan: ±30° Tilt: 0°-15° Rotation: ±175° Rotation: ±175°                             | Dimensions                                                    | Height: 59 mm (2.33 in)<br>ø 149.5 mm (5.89 in)                                                                                                                                                                                    |
|                            |                                                                                                                                                                                                                                             | Weight                                                        | 290 g (0.64 lb)                                                                                                                                                                                                                    |
|                            |                                                                                                                                                                                                                                             | Box content                                                   | Housing, installation guide, screws and washers                                                                                                                                                                                    |
|                            |                                                                                                                                                                                                                                             | Warranty                                                      | Axis 3-year warranty, see www.axis.com/warranty                                                                                                                                                                                    |
|                            |                                                                                                                                                                                                                                             | Sustainability                                                |                                                                                                                                                                                                                                    |
|                            |                                                                                                                                                                                                                                             | Substance<br>control                                          | PVC free, BRF/CFR free in accordance with JEDEC/ECA Standard JS709 RoHS in accordance with EU RoHS Directive 2011/65/EU/ and EN 63000:2018 REACH in accordance with (EC) No 1907/2006. For SCIP UUID, see axis.com/partner.        |
| Approvals                  |                                                                                                                                                                                                                                             | Materials Recycled aluminum: 95%                              |                                                                                                                                                                                                                                    |
| Safety                     | EN 45545-2, NFPA 130 <sup>b</sup>                                                                                                                                                                                                           | guidelines.<br>To read more                                   | Screened for conflict minerals in accordance with OECD                                                                                                                                                                             |
| Environment                | IEC/EN 60529 IP66, IEC/EN 60529 IP67, ISO 20653 IP6K9K, NEMA 250 Type 4X (ingress of water), IEC/EN 62262 IK10, IEC 60721-3-5 Class 5M3 (vibration and shock), IEC 60068-2-1, IEC 60068-2-2, IEC 60068-2-14, IEC 60068-2-27, IEC 60068-2-30 |                                                               | To read more about sustainability at Axis, go to axis.com/about-axis/sustainability                                                                                                                                                |
|                            |                                                                                                                                                                                                                                             | Environmental responsibility                                  | axis.com/environmental-responsibility  Axis Communications is a signatory of the UN Global Compact, read more at unglobalcompact.org                                                                                               |
| General                    |                                                                                                                                                                                                                                             | , , , , , , , , , , , , , , , , , , ,                         |                                                                                                                                                                                                                                    |
| Casing                     | IP66/IP67, IP6K9K, NEMA 4X-rated, IK10 impact resistant aluminum and polymer enclosure Color: white NCS S 1002-B                                                                                                                            | a. Lenses for AXIS P39 Series network cameras<br>b. ASTM E662 |                                                                                                                                                                                                                                    |