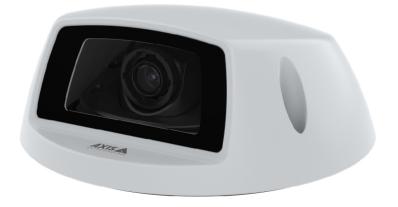

## IP6K9K-rated outdoor housing for onboard cameras

AXIS TP3826-E Housing enables selected Axis onboard cameras to be mounted on the outside of vehicles, such as buses, trams and emergency vehicles. The enclosure is PVC-free, and made of impact-resistant polymer and aluminum base plate. AXIS TP3826-E Housing complies with strict regulatory demands of the transportation industry.

- > Housing for outdoor installations on vehicles
- > IP66/IP67, IP6K9K, NEMA 250 Type 4X and IK10
- > Operating temperature -30 °C to 55 °C (-22 °F to 131 °F)

| AXIS TP3826-E Housing      |                                                                                                                                                                                                                                             |                                                               |                                                                                                                                                                                                                                    |
|----------------------------|---------------------------------------------------------------------------------------------------------------------------------------------------------------------------------------------------------------------------------------------|---------------------------------------------------------------|------------------------------------------------------------------------------------------------------------------------------------------------------------------------------------------------------------------------------------|
| Supported products         | AXIS M3905-R, AXIS P3904-R Mk II, AXIS P3905-R Mk II, AXIS P3905-R Mk III, AXIS P3925-R Dome Camera with 2.8 mm, 3.6 mm, 6 mm and 8 mm lenses                                                                                               | Operating conditions                                          | With AXIS M3905-R, AXIS P3905-R Mk III Dome Camera: -30 °C to 55 °C (-22 °F to 131 °F) With AXIS P3904-R Mk II, AXIS P3905-R Mk II, AXIS P3925-R Dome Camera: -40 °C to 60 °C (-40 °F to 140 °F) Humidity: 10-100% RH (condensing) |
| Lens                       | Maximum horizontal field of view <sup>a</sup><br>107° with 2.8 mm M12 lens<br>87° with 3.6 mm M12 lens<br>51° with 6 mm M12 lens<br>39° with 8 mm M12 lens                                                                                  |                                                               |                                                                                                                                                                                                                                    |
|                            |                                                                                                                                                                                                                                             | Storage conditions                                            | -40 °C to 65 °C (-40 °F to 149 °F)                                                                                                                                                                                                 |
| Camera angle<br>adjustment | With 2.8 mm M12 lens Pan: 0° Tilt: 0° With 3.6 mm M12 lens Pan: 0° Tilt: 0° With 6 mm M12 lens Pan: ±20° Tilt: 0°-15° Rotation: ±175° With 8 mm M12 lens Pan: ±30° Tilt: 0°-15° Rotation: ±175° Rotation: ±175°                             | Dimensions                                                    | Height: 59 mm (2.33 in)<br>ø 149.5 mm (5.89 in)                                                                                                                                                                                    |
|                            |                                                                                                                                                                                                                                             | Weight                                                        | 290 g (0.64 lb)                                                                                                                                                                                                                    |
|                            |                                                                                                                                                                                                                                             | Box content                                                   | Housing, installation guide, screws and washers                                                                                                                                                                                    |
|                            |                                                                                                                                                                                                                                             | Warranty                                                      | Axis 3-year warranty, see www.axis.com/warranty                                                                                                                                                                                    |
|                            |                                                                                                                                                                                                                                             | Sustainability                                                |                                                                                                                                                                                                                                    |
|                            |                                                                                                                                                                                                                                             | Substance<br>control                                          | PVC free, BRF/CFR free in accordance with JEDEC/ECA Standard JS709 RoHS in accordance with EU RoHS Directive 2011/65/EU/ and EN 63000:2018 REACH in accordance with (EC) No 1907/2006. For SCIP UUID, see axis.com/partner.        |
| Approvals                  |                                                                                                                                                                                                                                             | Materials Recycled aluminum: 95%                              |                                                                                                                                                                                                                                    |
| Safety                     | EN 45545-2, NFPA 130 <sup>b</sup>                                                                                                                                                                                                           | guidelines.<br>To read more                                   | Screened for conflict minerals in accordance with OECD                                                                                                                                                                             |
| Environment                | IEC/EN 60529 IP66, IEC/EN 60529 IP67, ISO 20653 IP6K9K, NEMA 250 Type 4X (ingress of water), IEC/EN 62262 IK10, IEC 60721-3-5 Class 5M3 (vibration and shock), IEC 60068-2-1, IEC 60068-2-2, IEC 60068-2-14, IEC 60068-2-27, IEC 60068-2-30 |                                                               | To read more about sustainability at Axis, go to axis.com/about-axis/sustainability                                                                                                                                                |
|                            |                                                                                                                                                                                                                                             | Environmental responsibility                                  | axis.com/environmental-responsibility  Axis Communications is a signatory of the UN Global Compact, read more at unglobalcompact.org                                                                                               |
| General                    |                                                                                                                                                                                                                                             | , , , , , , , , , , , , , , , , , , ,                         |                                                                                                                                                                                                                                    |
| Casing                     | IP66/IP67, IP6K9K, NEMA 4X-rated, IK10 impact resistant aluminum and polymer enclosure Color: white NCS S 1002-B                                                                                                                            | a. Lenses for AXIS P39 Series network cameras<br>b. ASTM E662 |                                                                                                                                                                                                                                    |