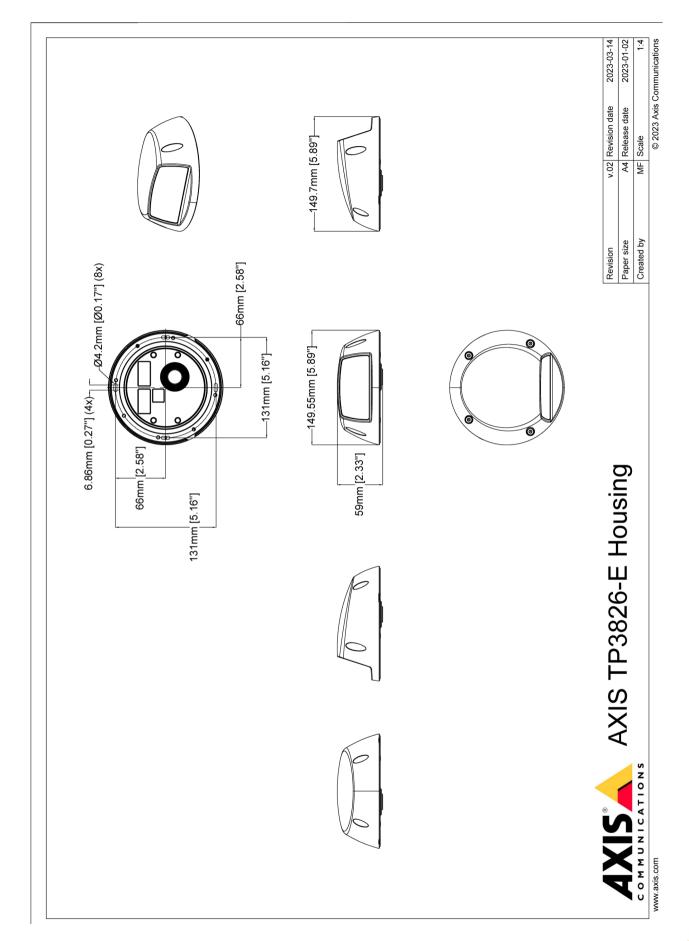

- > Housing for outdoor installations on vehicles
- > IP66/IP67, IP6K9K, NEMA 250 Type 4X and IK10
- > Operating temperature -30 °C to 55 °C (-22 °F to 131 °F)

| AXIS TP3826-E Housing      |                                                                                                                                                                                                                                             |                                                               |                                                                                                                                                                                                                                    |
|----------------------------|---------------------------------------------------------------------------------------------------------------------------------------------------------------------------------------------------------------------------------------------|---------------------------------------------------------------|------------------------------------------------------------------------------------------------------------------------------------------------------------------------------------------------------------------------------------|
| Supported products         | AXIS M3905-R, AXIS P3904-R Mk II, AXIS P3905-R Mk II, AXIS P3905-R Mk III, AXIS P3925-R Dome Camera with 2.8 mm, 3.6 mm, 6 mm and 8 mm lenses                                                                                               | Operating conditions                                          | With AXIS M3905-R, AXIS P3905-R Mk III Dome Camera: -30 °C to 55 °C (-22 °F to 131 °F) With AXIS P3904-R Mk II, AXIS P3905-R Mk II, AXIS P3925-R Dome Camera: -40 °C to 60 °C (-40 °F to 140 °F) Humidity: 10-100% RH (condensing) |
| Lens                       | Maximum horizontal field of view <sup>a</sup><br>107° with 2.8 mm M12 lens<br>87° with 3.6 mm M12 lens<br>51° with 6 mm M12 lens<br>39° with 8 mm M12 lens                                                                                  |                                                               |                                                                                                                                                                                                                                    |
|                            |                                                                                                                                                                                                                                             | Storage conditions                                            | -40 °C to 65 °C (-40 °F to 149 °F)                                                                                                                                                                                                 |
| Camera angle<br>adjustment | With 2.8 mm M12 lens Pan: 0° Tilt: 0° With 3.6 mm M12 lens Pan: 0° Tilt: 0° With 6 mm M12 lens Pan: ±20° Tilt: 0°-15° Rotation: ±175° With 8 mm M12 lens Pan: ±30° Tilt: 0°-15° Rotation: ±175° Rotation: ±175°                             | Dimensions                                                    | Height: 59 mm (2.33 in)<br>ø 149.5 mm (5.89 in)                                                                                                                                                                                    |
|                            |                                                                                                                                                                                                                                             | Weight                                                        | 290 g (0.64 lb)                                                                                                                                                                                                                    |
|                            |                                                                                                                                                                                                                                             | Box content                                                   | Housing, installation guide, screws and washers                                                                                                                                                                                    |
|                            |                                                                                                                                                                                                                                             | Warranty                                                      | Axis 3-year warranty, see www.axis.com/warranty                                                                                                                                                                                    |
|                            |                                                                                                                                                                                                                                             | Sustainability                                                |                                                                                                                                                                                                                                    |
|                            |                                                                                                                                                                                                                                             | Substance<br>control                                          | PVC free, BRF/CFR free in accordance with JEDEC/ECA Standard JS709 RoHS in accordance with EU RoHS Directive 2011/65/EU/ and EN 63000:2018 REACH in accordance with (EC) No 1907/2006. For SCIP UUID, see axis.com/partner.        |
| Approvals                  |                                                                                                                                                                                                                                             | Materials Recycled aluminum: 95%                              |                                                                                                                                                                                                                                    |
| Safety                     | EN 45545-2, NFPA 130 <sup>b</sup>                                                                                                                                                                                                           | guidelines.<br>To read more                                   | Screened for conflict minerals in accordance with OECD                                                                                                                                                                             |
| Environment                | IEC/EN 60529 IP66, IEC/EN 60529 IP67, ISO 20653 IP6K9K, NEMA 250 Type 4X (ingress of water), IEC/EN 62262 IK10, IEC 60721-3-5 Class 5M3 (vibration and shock), IEC 60068-2-1, IEC 60068-2-2, IEC 60068-2-14, IEC 60068-2-27, IEC 60068-2-30 |                                                               | To read more about sustainability at Axis, go to axis.com/about-axis/sustainability                                                                                                                                                |
|                            |                                                                                                                                                                                                                                             | Environmental responsibility                                  | axis.com/environmental-responsibility  Axis Communications is a signatory of the UN Global Compact, read more at unglobalcompact.org                                                                                               |
| General                    |                                                                                                                                                                                                                                             | , , , , , , , , , , , , , , , , , , ,                         |                                                                                                                                                                                                                                    |
| Casing                     | IP66/IP67, IP6K9K, NEMA 4X-rated, IK10 impact resistant aluminum and polymer enclosure Color: white NCS S 1002-B                                                                                                                            | a. Lenses for AXIS P39 Series network cameras<br>b. ASTM E662 |                                                                                                                                                                                                                                    |