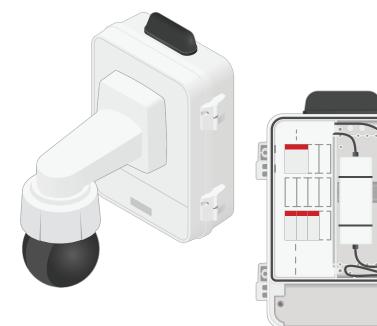

Ideal for temporary installations or installations requiring rapid and flexible deployment, a Sierra Wireless AirLink® 4G/LTE Gateway is contained within the robust AXIS T98A cabinet to which all Axis cameras can be connected.

#### **Axis Communications**

- > AXIS Q6315-LE Network Camera
- > AXIS T98A18-VE Surveillance Cabinet
- > AXIS T91L61 Wall Mount
- > AXIS Electrical Safety Kit A 120V AC
- > 25W DC step down transformer
- > AXIS T8154 60 W SFP Midspan
- > AXIS T91A03 DIN Rail Clip A

#### Sierra Wireless

- > AirLink<sup>®</sup> LX40 LTE/Wi-Fi router (#1104573)
- > 4-in-1 Panel Antenna (#6001285)
- > DIN Rail Bracket (#6001221)

# Axis T98-VE Cabinet Series

- Ideal for use with Axis outdoor network cameras
- Outdoor-ready, vandal, tamper and weather-resistant
- > Pre-configured or empty
- > Customizable with 5 different door variants
- Designed for electrical safety in demanding conditions
- > Mounting plate included for simple installation and cable protection