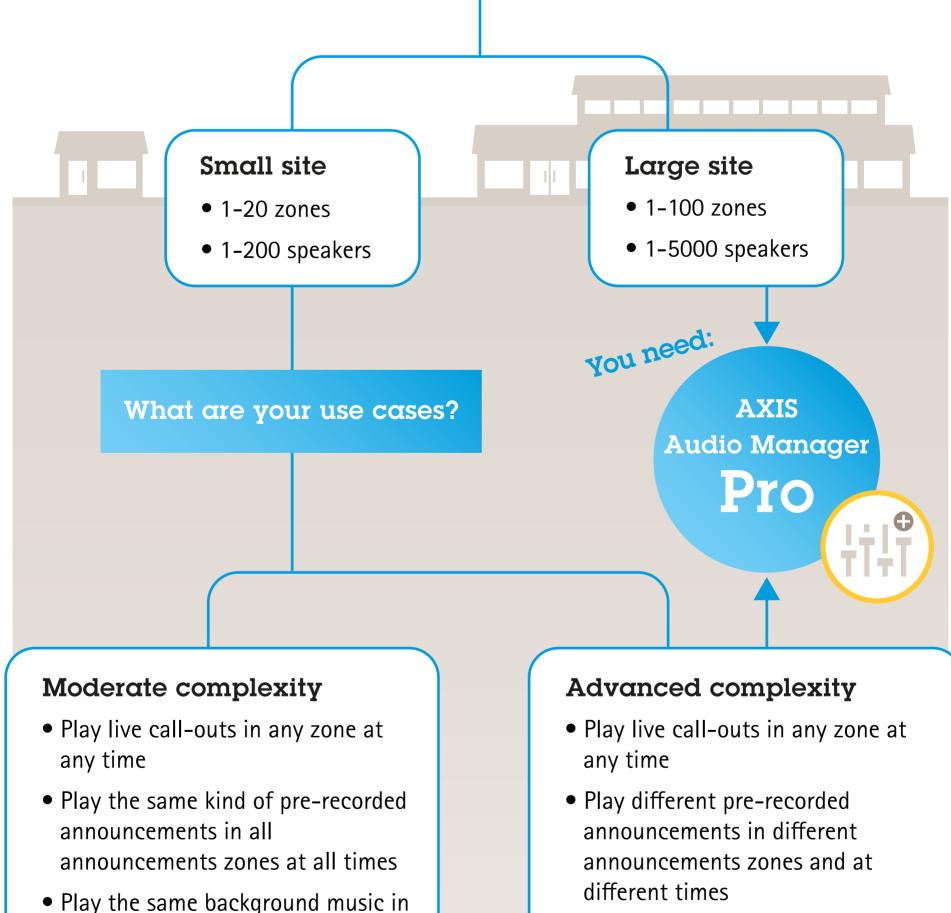

### • Installed on

**AXIS Audio Manager Pro** 

Windows PC

• One-time license

Which local site software is right for your business?

What is the size of your site?

Supports up to thousands of local sites

Works with AXIS Audio Manager Edge

## all music zones at all times

- Set weekly schedules for content and timings
- You need: **AXIS**

**Audio Manager** 

#### music in different music zones and at different times

and timings

• Flexible scheduling for content

Play different kinds of background

Do you need multisite audio management software? Add: **AXIS** 

> **Audio Manager** Center