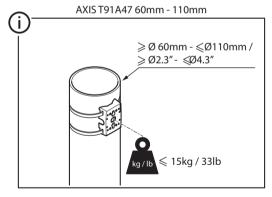

# **INSTALLATION GUIDE**

AXIS T91A47 Pole Mount 60-110 mm

AXIS T91A47 Pole Mount 110-400 mm