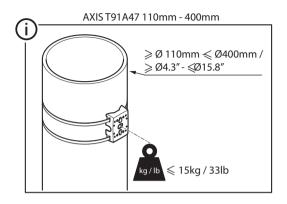

# **INSTALLATION GUIDE**

AXIS T91A47 Pole Mount 60-110 mm

AXIS T91A47 Pole Mount 110-400 mm