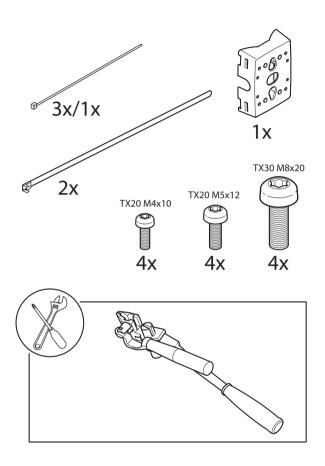

# **INSTALLATION GUIDE**

AXIS T91A47 Pole Mount 60-110 mm

AXIS T91A47 Pole Mount 110-400 mm