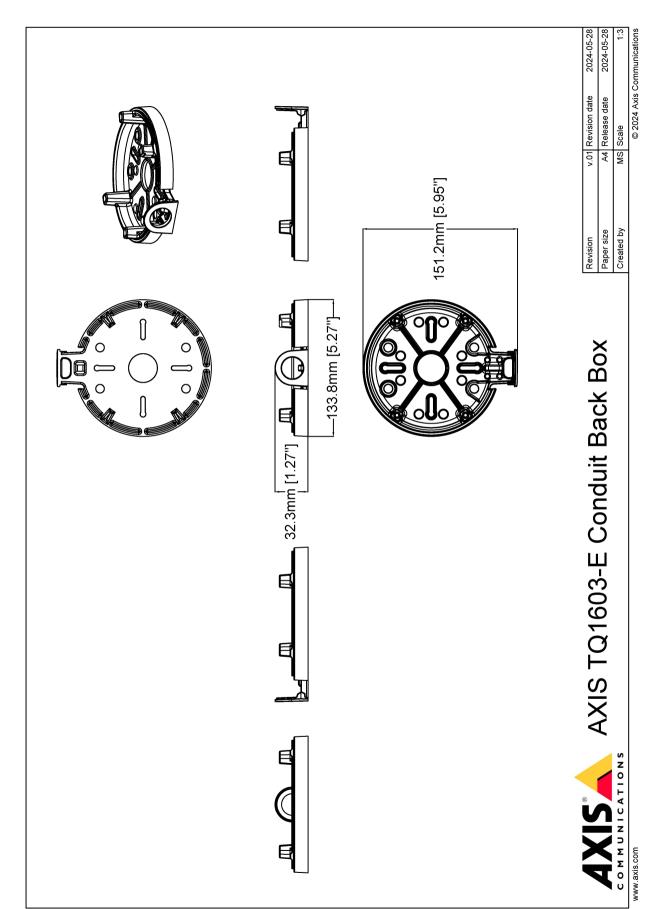

## Dimension drawing

## AXIS TQ1603-E Conduit Back Box

| General            |                                                                                           |
|--------------------|-------------------------------------------------------------------------------------------|
| Supported products | AXIS P14 Network Camera Series<br>AXIS Q19 Thermal Network Camera Series                  |
| Environment        | Indoor/outdoor                                                                            |
| Casing             | Material: powder-coated aluminum casing, stainless steel screws Color: white NCS S 1002–B |
| Cable routing      | Side: 1/2" conduit entrance                                                               |
| Dimensions         | 133.8 x 150.7 x 32.3 mm ( 5.3 x 5.9 x 1.3 in)                                             |
| Weight             | 209 g (0.46 lb)                                                                           |
| Box content        | Conduit back box, installation guide                                                      |