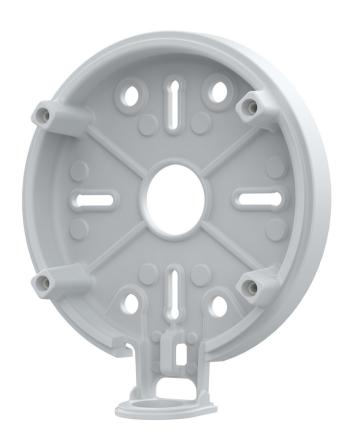

## **AXIS TQ1603-E Conduit Back Box**

For 1/2" conduits and M20 pipes

AXIS TQ1603-E Conduit Back Box enables safe cabling through  $\frac{1}{2}$ " conduits and M20 pipes. It is also compatible with ACI  $\frac{1}{2}$ " conduit adapters.

## AXIS TQ1603-E Conduit Back Box

| General            |                                                                                           |
|--------------------|-------------------------------------------------------------------------------------------|
| Supported products | AXIS P14 Network Camera Series<br>AXIS Q19 Thermal Network Camera Series                  |
| Environment        | Indoor/outdoor                                                                            |
| Casing             | Material: powder-coated aluminum casing, stainless steel screws Color: white NCS S 1002–B |
| Cable routing      | Side: 1/2" conduit entrance                                                               |
| Dimensions         | 133.8 x 150.7 x 32.3 mm ( 5.3 x 5.9 x 1.3 in)                                             |
| Weight             | 209 g (0.46 lb)                                                                           |
| Box content        | Conduit back box, installation guide                                                      |