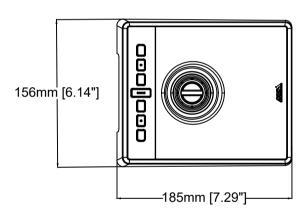

AXIS TU9003 Keypad

| Revision   | v.01 | Revision date | 2023-12-07 |
|------------|------|---------------|------------|
| Paper size | A4   | Release date  | 2023-12-07 |
| Created by | MS   | Scale         | 1:4        |