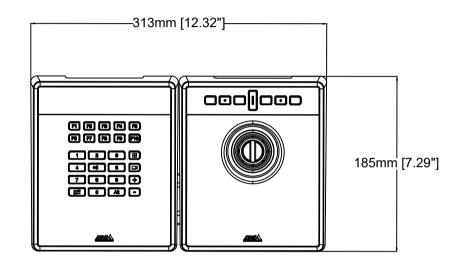

AXIS TU9001 Control Board

| Revision   | v.01 | Revision date | 2023-12-07 |
|------------|------|---------------|------------|
|            |      | ļ             |            |
| Paper size | A4   | Release date  | 2023-12-07 |
|            |      | l             |            |
| Created by | MS   | Scale         | 1:4        |
|            |      |               |            |

AXIS TU9003 Keypad

| Revision   | v.01 | Revision date | 2023-12-07 |
|------------|------|---------------|------------|
| Paper size | A4   | Release date  | 2023-12-07 |
| Created by | MS   | Scale         | 1:4        |