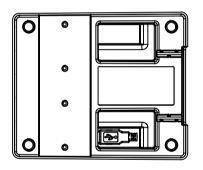

AXIS TU9001 Control Board

| Revision   | v.01 | Revision date | 2023-12-07 |
|------------|------|---------------|------------|
|            |      | ļ             |            |
| Paper size | A4   | Release date  | 2023-12-07 |
|            |      | l             |            |
| Created by | MS   | Scale         | 1:4        |
|            |      |               |            |