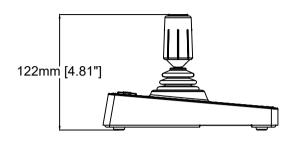

AXIS TU9002 Joystick

| Revision   | v.01 | Revision date | 2023-12-07 |
|------------|------|---------------|------------|
| Paper size | A4   | Release date  | 2023-12-07 |
| Created by | MS   | Scale         | 1:4        |