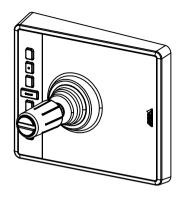

AXIS TU9003 Keypad

| Revision   | v.01 | Revision date | 2023-12-07 |
|------------|------|---------------|------------|
| Paper size | A4   | Release date  | 2023-12-07 |
| Created by | MS   | Scale         | 1:4        |