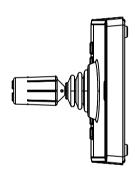

AXIS TU9002 Joystick

| Revision   | v.01 | Revision date | 2023-12-07 |
|------------|------|---------------|------------|
| Paper size | A4   | Release date  | 2023-12-07 |
| Created by | MS   | Scale         | 1:4        |