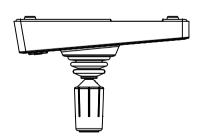

AXIS TU9002 Joystick

| Revision   | v.01 | Revision date | 2023-12-07 |
|------------|------|---------------|------------|
| Paper size | A4   | Release date  | 2023-12-07 |
| Created by | MS   | Scale         | 1:4        |