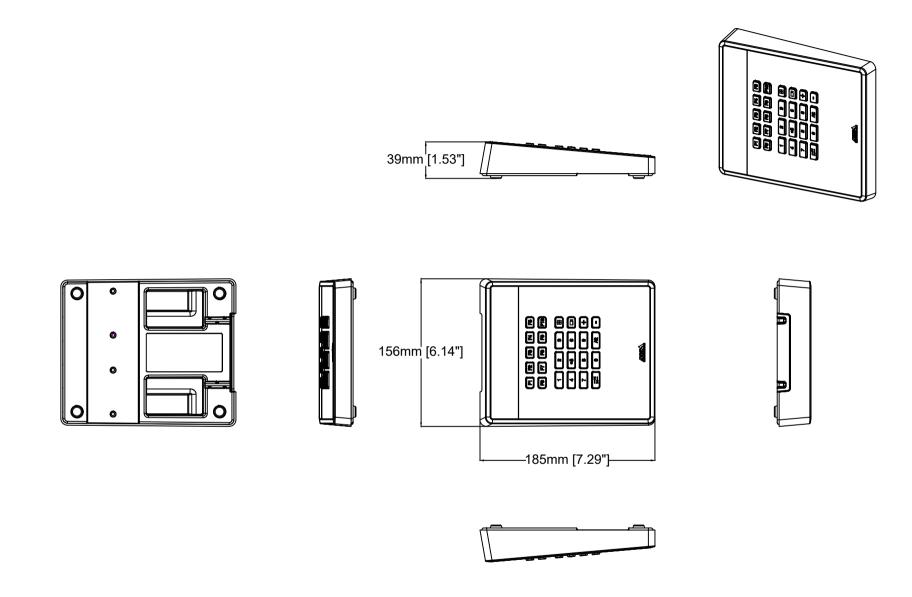

AXIS TU9003 Keypad

| Revision   | v.01 | Revision date | 2023-12-07 |
|------------|------|---------------|------------|
| Paper size | A4   | Release date  | 2023-12-07 |
| Created by | MS   | Scale         | 1:4        |