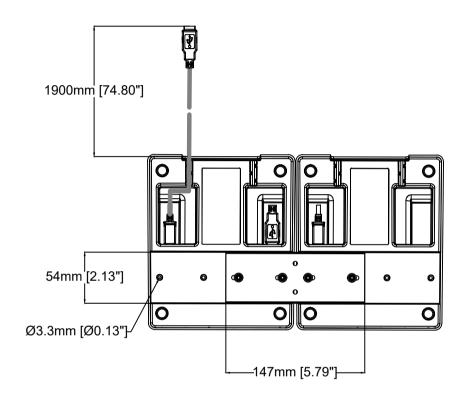

AXIS TU9001 Control Board

| Revision   | v.01 | Revision date | 2023-12-07 |
|------------|------|---------------|------------|
|            |      | ļ             |            |
| Paper size | A4   | Release date  | 2023-12-07 |
|            |      | l             |            |
| Created by | MS   | Scale         | 1:4        |
|            |      |               |            |