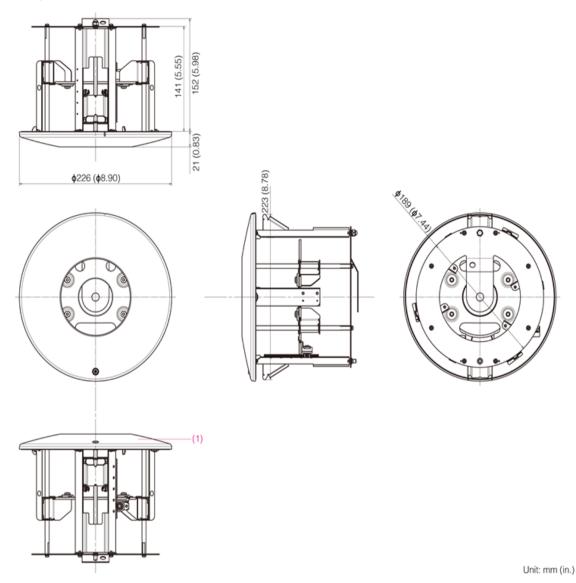

## **Recessed ceiling Mounting Kit**

(SR640-S-VB)

The exterior size, specifications, external materials, are as follows.

## Specification

| Dimensions Weight   |             | (φ x H) φ226 x 152 mm (φ8.90 x 5.98 in.)  Approx. 1150 g (2.54 lb.) |
|---------------------|-------------|---------------------------------------------------------------------|
|                     |             |                                                                     |
|                     | Humidity    | Same as camera                                                      |
| Storage Environment | Temperature | Same as camera                                                      |
|                     | Humidity    | Same as camera                                                      |