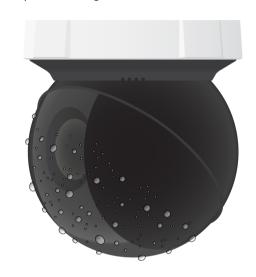

## AXIS TQ6801 Hydrophilic Clear Dome

Accessory clear dome with a durable hydrophilic coating. Helps to prevent water droplets from covering the dome in rainy conditions. The coating also provides a self-cleaning effect that helps carry away dirt and dust by rainwash. Additionally, the dome is hard-coated for increased protection against scratches.





Without hydrophilic coating

www.cxis.com T10160540/EN/M2.2/2011

## AXIS TQ6801 Hydrophilic Clear Dome

| General            |                                                                                        |
|--------------------|----------------------------------------------------------------------------------------|
| Supported products | AXIS Q6124-E<br>AXIS Q6128-E<br>AXIS Q6154-E<br>AXIS Q6155-E                           |
| Casing             | Hard and hydrophilic coated Polycarbonate (PC) clear dome with<br>Sharpdome technology |
| Environment        | Indoor<br>Outdoor                                                                      |

| Dimensions | 140 mm in diameter (5.5 in)                    |
|------------|------------------------------------------------|
| We