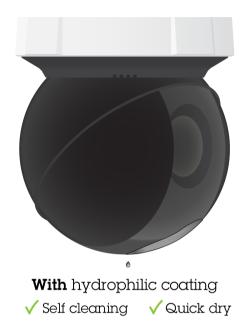

## AXIS TQ6801 Hydrophilic Clear Dome

Accessory clear dome with a durable hydrophilic coating. Helps to prevent water droplets from covering the dome in rainy conditions. The coating also provides a self-cleaning effect that helps carry away dirt and dust by rainwash. Additionally, the dome is hard-coated for increased protection against scratches.