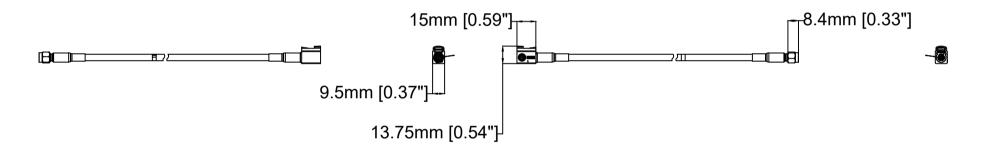

AXIS TU6004-E Cable 30M

| Revision   | v.01 | Revision date | 2024-01-12 |
|------------|------|---------------|------------|
| Paper size | A4   | Release date  | 2024-01-12 |
| Created by | MS   | Scale         | 1:3        |