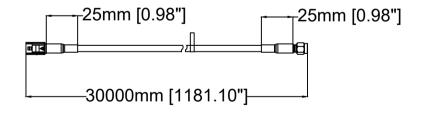

AXIS TU6004-E Cable 30M

| Revision   | v.01 | Revision date | 2024-01-12 |
|------------|------|---------------|------------|
| Paper size | A4   | Release date  | 2024-01-12 |
| Created by | MS   | Scale         | 1:3        |