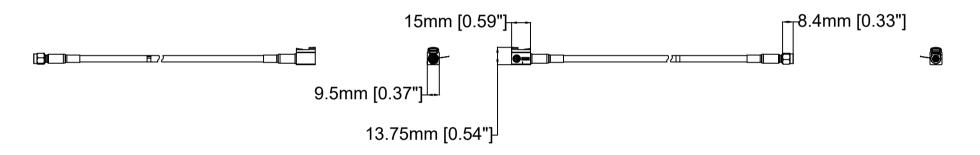

AXIS TU6004-E Cable 8M

| Revision   | v.01 | Revision date | 2024-01-12 |
|------------|------|---------------|------------|
| Paper size | A4   | Release date  | 2024-01-12 |
| Created by | MS   | Scale         | 1:3        |