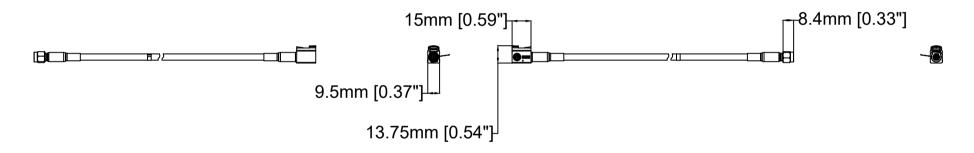

AXIS TU6004-E Cable 1M

| Revision   | v.01 | Revision date | 2024-01-12 |
|------------|------|---------------|------------|
| Paper size | A4   | Release date  | 2024-01-12 |
| Created by | MS   | Scale         | 1:3        |