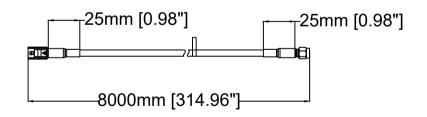

AXIS TU6004-E Cable 8M

| Revision   | v.01 | Revision date | 2024-01-12 |
|------------|------|---------------|------------|
| Paper size | A4   | Release date  | 2024-01-12 |
| Created by | MS   | Scale         | 1:3        |