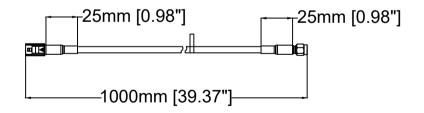

AXIS TU6004-E Cable 30M

| Revision   | v.01 | Revision date | 2024-01-12 |
|------------|------|---------------|------------|
| Paper size | A4   | Release date  | 2024-01-12 |
| Created by | MS   | Scale         | 1:3        |