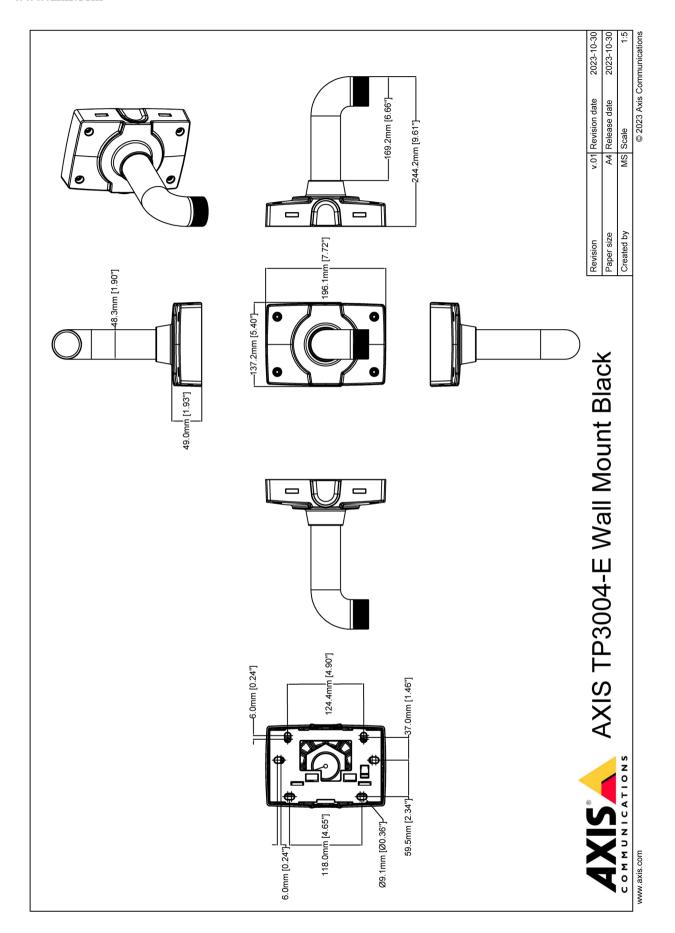

## AXIS TP3004-E Wall Mount Black

| General            |                                                                                                                                                                                                                             |
|--------------------|-----------------------------------------------------------------------------------------------------------------------------------------------------------------------------------------------------------------------------|
| Supported products | AXIS P32 Series (requires camera-specific pendant kit) AXIS P37 Series (requires camera-specific pendant kit) AXIS Q35 Series (requires camera-specific pendant kit) AXIS Q36 Series (requires camera-specific pendant kit) |
| Dimensions         | 137.2 x 244.2 x 196.1 mm (5.40 x 9.61 x 7.72 in)                                                                                                                                                                            |
| Weight             | 1.4 kg (3.1 lb)                                                                                                                                                                                                             |
| Maximum load       | 15 kg (33 lb)                                                                                                                                                                                                               |
| Cable routing      | Back: Cable hole<br>Side: Cable conduit holes M20 (3/4")                                                                                                                                                                    |
| Material           | IK10-rated power-coated aluminum mount<br>Color: black NCS S 9000-N                                                                                                                                                         |