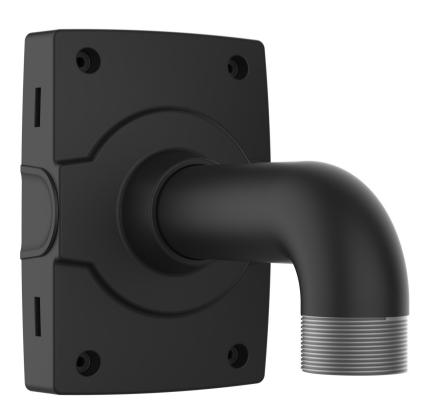

## **AXIS TP3004-E Wall Mount Black**

Wall mount with 1.5" NPS thread

AXIS TP3004–E Wall Mount Black 1.5" NPS is compatible with Axis fixed dome pendant kits and ACI 3/4" conduit adapters. The cables can be routed through the back or from the side using a conduit connection.

## AXIS TP3004-E Wall Mount Black

| General            |                                                                                                                                                                                                                             |
|--------------------|-----------------------------------------------------------------------------------------------------------------------------------------------------------------------------------------------------------------------------|
| Supported products | AXIS P32 Series (requires camera-specific pendant kit) AXIS P37 Series (requires camera-specific pendant kit) AXIS Q35 Series (requires camera-specific pendant kit) AXIS Q36 Series (requires camera-specific pendant kit) |
| Dimensions         | 137.2 x 244.2 x 196.1 mm (5.40 x 9.61 x 7.72 in)                                                                                                                                                                            |
| Weight             | 1.4 kg (3.1 lb)                                                                                                                                                                                                             |
| Maximum load       | 15 kg (33 lb)                                                                                                                                                                                                               |
| Cable routing      | Back: Cable hole<br>Side: Cable conduit holes M20 (3/4")                                                                                                                                                                    |
| Material           | IK10-rated power-coated aluminum mount<br>Color: black NCS S 9000-N                                                                                                                                                         |

|                      | Interface: 1.5" NPS                                                                                      |
|----------------------|----------------------------------------------------------------------------------------------------------|
| Environment          | Indoor<br>Outdoor                                                                                        |
| Approvals            | Impact<br>IEC 62262 IK10                                                                                 |
| Included accessories | Installation Guide<br>AXIS T91A6 Pipe Seal                                                               |
| Optional accessories | Axis network cable couplers, AXIS Conduit Adapter U-shape 30 mm A For more accessories, see www.axis.com |
| Warranty             | 3-year warranty, see axis.com/warranty                                                                   |
| General              | PVC free                                                                                                 |