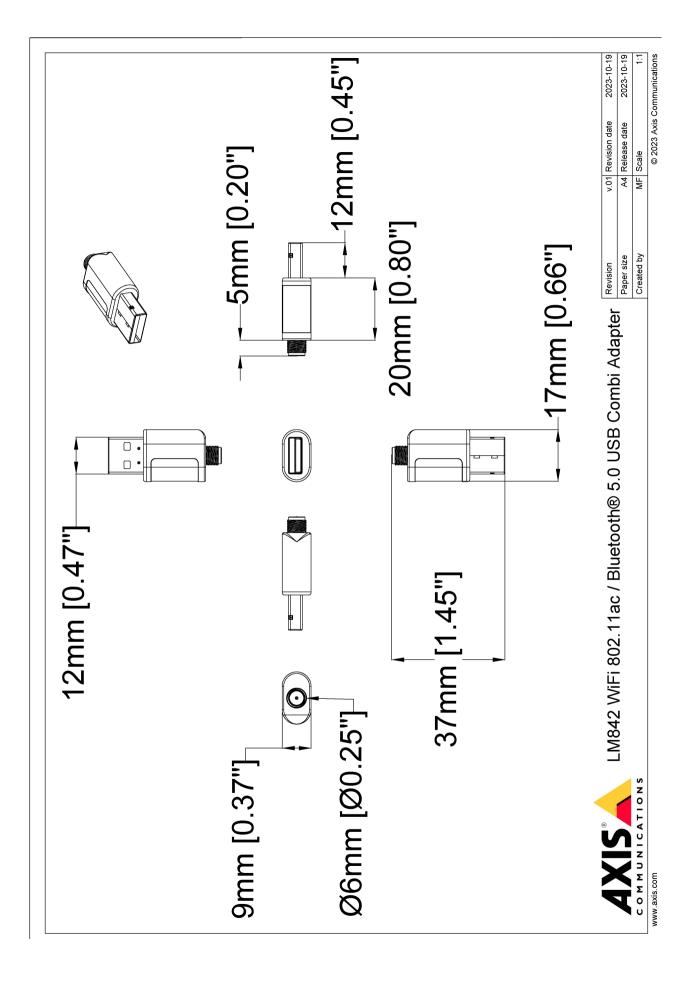

## AXIS W400 Body Worn Activation Kit

| General              |                                                                                                                                                                                                                                                                         | Approvals            | AXIS D3110 Connectivity Hub:                                                                                                                                                                                                                                                                                                                                                                                                                                                                                 |
|----------------------|-------------------------------------------------------------------------------------------------------------------------------------------------------------------------------------------------------------------------------------------------------------------------|----------------------|--------------------------------------------------------------------------------------------------------------------------------------------------------------------------------------------------------------------------------------------------------------------------------------------------------------------------------------------------------------------------------------------------------------------------------------------------------------------------------------------------------------|
| Box content          | AXIS D3110 Connectivity Hub, LM842 WiFi 802.11ac / Bluetooth® 5.0 USB Combi Adapter, LM256 RP SMA Dual Band 2.4GHz and 5.8GHz Antenna, AXIS TD3901 Strain Relief For full specifications, see the AXIS D3110 datasheet at axis.com/products/axis-d3110-connectivity-hub |                      | EMC CISPR 35, EN 50121-4, EN 50130-4, EN 61000-3-2, EN 61000-3-3, EN 61000-6-1, EN 61000-6-2, FCC Part 15 Subpart B Class A, IEC 62236-4, KC KN32 Class A, KC KN35, RCM AS/NZS CISPR 32 Class A, VCCI Class A Safety CAN/CSA C22.2 No. 62368-1, IEC/EN/UL 62368-1, UL 2043, UN ECE R118 Environment IEC 60068-2-1, IEC 60068-2-2, IEC 60068-2-6, IEC 60068-2-14, IEC 60068-2-17, IEC 60068-2-64, IEC TR 60721-4-5 Class 5M3, IEC/EN 61373 Category 1 Class B, NEMA TS 2 (2.2.7-2.2.9) Network NIST SP500-267 |
| Operating conditions | -20 °C to 65 °C (-4 °F to 149 °F)                                                                                                                                                                                                                                       |                      |                                                                                                                                                                                                                                                                                                                                                                                                                                                                                                              |
| Storage conditions   | -40 °C to 65 °C (-40 °F to 149 °F)<br>Humidity 5–90% RH (non-condensing)                                                                                                                                                                                                |                      |                                                                                                                                                                                                                                                                                                                                                                                                                                                                                                              |
| Dimensions           | For the product dimensions, see the dimension drawings in this datasheet.                                                                                                                                                                                               |                      |                                                                                                                                                                                                                                                                                                                                                                                                                                                                                                              |
| Weight               | AXIS D3110 Connectivity Hub: 392 g (0.9 lb) LM842 WiFi / Bluetooth® Adapter: 6 g (0.01 lb) LM256 Antenna: 10 g (0.02 lb) AXIS TD3901 Strain Relief: 35 g (0.08 lb)                                                                                                      |                      |                                                                                                                                                                                                                                                                                                                                                                                                                                                                                                              |
|                      |                                                                                                                                                                                                                                                                         | Optional accessories | AXIS Surveillance Cards For more accessories, go to axis.com/products/axis-w400-body-worn-activation-kit#accessories                                                                                                                                                                                                                                                                                                                                                                                         |
|                      |                                                                                                                                                                                                                                                                         | Warranty             | 3-year warranty, see axis.com/warranty                                                                                                                                                                                                                                                                                                                                                                                                                                                                       |
|                      |                                                                                                                                                                                                                                                                         | Part numbers         | Available at axis.com/products/axis-w400-body-worn-<br>activation-kit#part-numbers                                                                                                                                                                                                                                                                                                                                                                                                                           |
|                      |                                                                                                                                                                                                                                                                         |                      |                                                                                                                                                                                                                                                                                                                                                                                                                                                                                                              |

## **Dimension drawings**

www.axis.com T10196361/EN/M2.3/2310