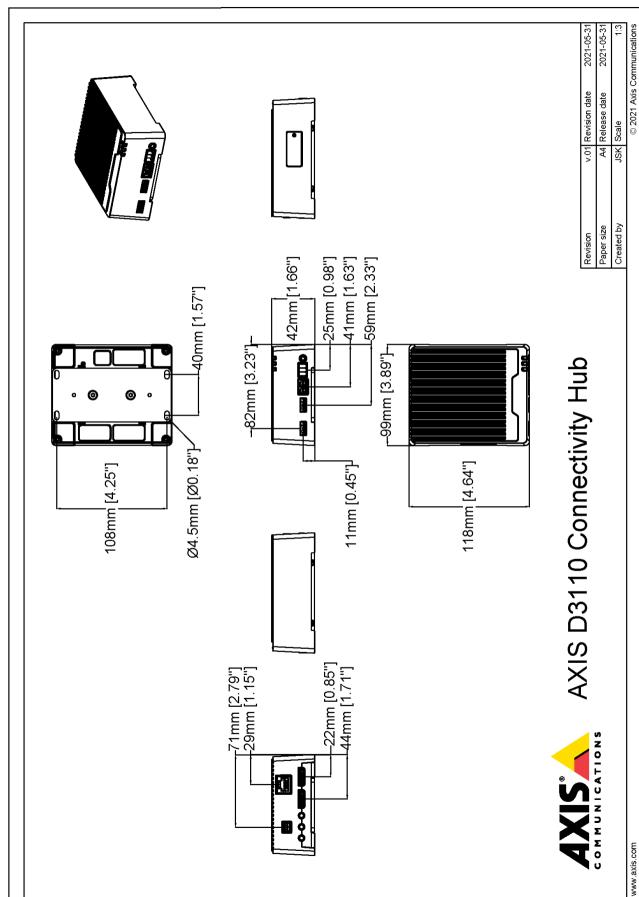

## AXIS W400 Body Worn Activation Kit

| General              |                                                                                                                                                                                                                                                                         | Approvals            | AXIS D3110 Connectivity Hub:                                                                                                                                                                                                                                                                                                                                                                                                                                                                                 |
|----------------------|-------------------------------------------------------------------------------------------------------------------------------------------------------------------------------------------------------------------------------------------------------------------------|----------------------|--------------------------------------------------------------------------------------------------------------------------------------------------------------------------------------------------------------------------------------------------------------------------------------------------------------------------------------------------------------------------------------------------------------------------------------------------------------------------------------------------------------|
| Box content          | AXIS D3110 Connectivity Hub, LM842 WiFi 802.11ac / Bluetooth® 5.0 USB Combi Adapter, LM256 RP SMA Dual Band 2.4GHz and 5.8GHz Antenna, AXIS TD3901 Strain Relief For full specifications, see the AXIS D3110 datasheet at axis.com/products/axis-d3110-connectivity-hub |                      | EMC CISPR 35, EN 50121-4, EN 50130-4, EN 61000-3-2, EN 61000-3-3, EN 61000-6-1, EN 61000-6-2, FCC Part 15 Subpart B Class A, IEC 62236-4, KC KN32 Class A, KC KN35, RCM AS/NZS CISPR 32 Class A, VCCI Class A Safety CAN/CSA C22.2 No. 62368-1, IEC/EN/UL 62368-1, UL 2043, UN ECE R118 Environment IEC 60068-2-1, IEC 60068-2-2, IEC 60068-2-6, IEC 60068-2-14, IEC 60068-2-17, IEC 60068-2-64, IEC TR 60721-4-5 Class 5M3, IEC/EN 61373 Category 1 Class B, NEMA TS 2 (2.2.7-2.2.9) Network NIST SP500-267 |
| Operating conditions | -20 °C to 65 °C (-4 °F to 149 °F)                                                                                                                                                                                                                                       |                      |                                                                                                                                                                                                                                                                                                                                                                                                                                                                                                              |
| Storage conditions   | -40 °C to 65 °C (-40 °F to 149 °F)<br>Humidity 5–90% RH (non-condensing)                                                                                                                                                                                                |                      |                                                                                                                                                                                                                                                                                                                                                                                                                                                                                                              |
| Dimensions           | For the product dimensions, see the dimension drawings in this datasheet.                                                                                                                                                                                               |                      |                                                                                                                                                                                                                                                                                                                                                                                                                                                                                                              |
| Weight               | AXIS D3110 Connectivity Hub: 392 g (0.9 lb) LM842 WiFi / Bluetooth® Adapter: 6 g (0.01 lb) LM256 Antenna: 10 g (0.02 lb) AXIS TD3901 Strain Relief: 35 g (0.08 lb)                                                                                                      |                      |                                                                                                                                                                                                                                                                                                                                                                                                                                                                                                              |
|                      |                                                                                                                                                                                                                                                                         | Optional accessories | AXIS Surveillance Cards For more accessories, go to axis.com/products/axis-w400-body-worn-activation-kit#accessories                                                                                                                                                                                                                                                                                                                                                                                         |
|                      |                                                                                                                                                                                                                                                                         | Warranty             | 3-year warranty, see axis.com/warranty                                                                                                                                                                                                                                                                                                                                                                                                                                                                       |
|                      |                                                                                                                                                                                                                                                                         | Part numbers         | Available at axis.com/products/axis-w400-body-worn-<br>activation-kit#part-numbers                                                                                                                                                                                                                                                                                                                                                                                                                           |
|                      |                                                                                                                                                                                                                                                                         |                      |                                                                                                                                                                                                                                                                                                                                                                                                                                                                                                              |

## **Dimension drawings**

www.axis.com T10196361/EN/M2.3/2310