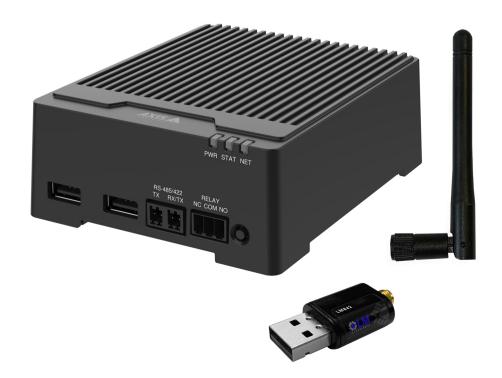

## **AXIS W400 Body Worn Activation Kit**

Automatic activation of body worn cameras

AXIS W400 Body Worn Activation Kit automatically activates recording by all body worn cameras in the same system when a lightbar or siren is activated, or a panic button is pressed. This helps keep police departments in compliance with regulations, for example. It also ensures that there is always footage of escalated events.

- > Automatic recording activation
- > Triggered by I/O
- > Uses Bluetooth® beacons

## AXIS W400 Body Worn Activation Kit

| General              |                                                                                                                                                                                                                                                                         | Approvals            | AXIS D3110 Connectivity Hub:                                                                                                                                                                                                                                                                                                                                                                                                                                                                                 |
|----------------------|-------------------------------------------------------------------------------------------------------------------------------------------------------------------------------------------------------------------------------------------------------------------------|----------------------|--------------------------------------------------------------------------------------------------------------------------------------------------------------------------------------------------------------------------------------------------------------------------------------------------------------------------------------------------------------------------------------------------------------------------------------------------------------------------------------------------------------|
| Box content          | AXIS D3110 Connectivity Hub, LM842 WiFi 802.11ac / Bluetooth® 5.0 USB Combi Adapter, LM256 RP SMA Dual Band 2.4GHz and 5.8GHz Antenna, AXIS TD3901 Strain Relief For full specifications, see the AXIS D3110 datasheet at axis.com/products/axis-d3110-connectivity-hub |                      | EMC CISPR 35, EN 50121-4, EN 50130-4, EN 61000-3-2, EN 61000-3-3, EN 61000-6-1, EN 61000-6-2, FCC Part 15 Subpart B Class A, IEC 62236-4, KC KN32 Class A, KC KN35, RCM AS/NZS CISPR 32 Class A, VCCI Class A Safety CAN/CSA C22.2 No. 62368-1, IEC/EN/UL 62368-1, UL 2043, UN ECE R118 Environment IEC 60068-2-1, IEC 60068-2-2, IEC 60068-2-6, IEC 60068-2-14, IEC 60068-2-17, IEC 60068-2-64, IEC TR 60721-4-5 Class 5M3, IEC/EN 61373 Category 1 Class B, NEMA TS 2 (2.2.7-2.2.9) Network NIST SP500-267 |
| Operating conditions | -20 °C to 65 °C (-4 °F to 149 °F)                                                                                                                                                                                                                                       |                      |                                                                                                                                                                                                                                                                                                                                                                                                                                                                                                              |
| Storage conditions   | -40 °C to 65 °C (-40 °F to 149 °F)<br>Humidity 5–90% RH (non-condensing)                                                                                                                                                                                                |                      |                                                                                                                                                                                                                                                                                                                                                                                                                                                                                                              |
| Dimensions           | For the product dimensions, see the dimension drawings in this datasheet.                                                                                                                                                                                               |                      |                                                                                                                                                                                                                                                                                                                                                                                                                                                                                                              |
| Weight               | AXIS D3110 Connectivity Hub: 392 g (0.9 lb) LM842 WiFi / Bluetooth® Adapter: 6 g (0.01 lb) LM256 Antenna: 10 g (0.02 lb) AXIS TD3901 Strain Relief: 35 g (0.08 lb)                                                                                                      |                      |                                                                                                                                                                                                                                                                                                                                                                                                                                                                                                              |
|                      |                                                                                                                                                                                                                                                                         | Optional accessories | AXIS Surveillance Cards For more accessories, go to axis.com/products/axis-w400-body-worn-activation-kit#accessories                                                                                                                                                                                                                                                                                                                                                                                         |
|                      |                                                                                                                                                                                                                                                                         | Warranty             | 3-year warranty, see axis.com/warranty                                                                                                                                                                                                                                                                                                                                                                                                                                                                       |
|                      |                                                                                                                                                                                                                                                                         | Part numbers         | Available at axis.com/products/axis-w400-body-worn-<br>activation-kit#part-numbers                                                                                                                                                                                                                                                                                                                                                                                                                           |
|                      |                                                                                                                                                                                                                                                                         |                      |                                                                                                                                                                                                                                                                                                                                                                                                                                                                                                              |