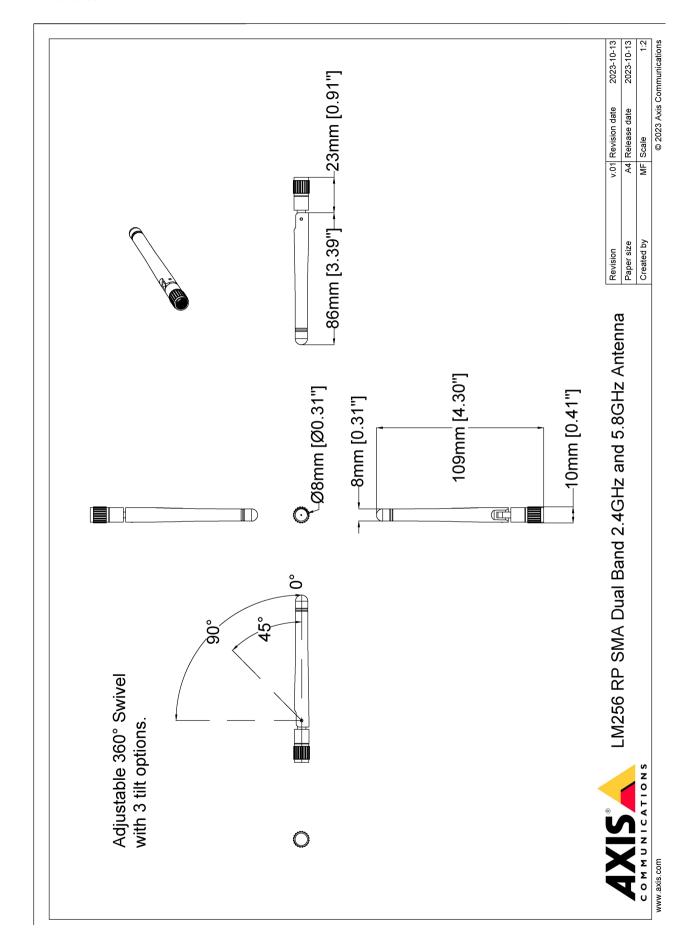

## AXIS W400 Body Worn Activation Kit

| General              |                                                                                                                                                                                                                                                                         | Approvals            | AXIS D3110 Connectivity Hub:                                                                                                                                                                                                                                                                                                                                                                                                                                                                                 |
|----------------------|-------------------------------------------------------------------------------------------------------------------------------------------------------------------------------------------------------------------------------------------------------------------------|----------------------|--------------------------------------------------------------------------------------------------------------------------------------------------------------------------------------------------------------------------------------------------------------------------------------------------------------------------------------------------------------------------------------------------------------------------------------------------------------------------------------------------------------|
| Box content          | AXIS D3110 Connectivity Hub, LM842 WiFi 802.11ac / Bluetooth® 5.0 USB Combi Adapter, LM256 RP SMA Dual Band 2.4GHz and 5.8GHz Antenna, AXIS TD3901 Strain Relief For full specifications, see the AXIS D3110 datasheet at axis.com/products/axis-d3110-connectivity-hub |                      | EMC CISPR 35, EN 50121-4, EN 50130-4, EN 61000-3-2, EN 61000-3-3, EN 61000-6-1, EN 61000-6-2, FCC Part 15 Subpart B Class A, IEC 62236-4, KC KN32 Class A, KC KN35, RCM AS/NZS CISPR 32 Class A, VCCI Class A Safety CAN/CSA C22.2 No. 62368-1, IEC/EN/UL 62368-1, UL 2043, UN ECE R118 Environment IEC 60068-2-1, IEC 60068-2-2, IEC 60068-2-6, IEC 60068-2-14, IEC 60068-2-17, IEC 60068-2-64, IEC TR 60721-4-5 Class 5M3, IEC/EN 61373 Category 1 Class B, NEMA TS 2 (2.2.7-2.2.9) Network NIST SP500-267 |
| Operating conditions | -20 °C to 65 °C (-4 °F to 149 °F)                                                                                                                                                                                                                                       |                      |                                                                                                                                                                                                                                                                                                                                                                                                                                                                                                              |
| Storage conditions   | -40 °C to 65 °C (-40 °F to 149 °F)<br>Humidity 5–90% RH (non-condensing)                                                                                                                                                                                                |                      |                                                                                                                                                                                                                                                                                                                                                                                                                                                                                                              |
| Dimensions           | For the product dimensions, see the dimension drawings in this datasheet.                                                                                                                                                                                               |                      |                                                                                                                                                                                                                                                                                                                                                                                                                                                                                                              |
| Weight               | AXIS D3110 Connectivity Hub: 392 g (0.9 lb) LM842 WiFi / Bluetooth® Adapter: 6 g (0.01 lb) LM256 Antenna: 10 g (0.02 lb) AXIS TD3901 Strain Relief: 35 g (0.08 lb)                                                                                                      |                      |                                                                                                                                                                                                                                                                                                                                                                                                                                                                                                              |
|                      |                                                                                                                                                                                                                                                                         | Optional accessories | AXIS Surveillance Cards For more accessories, go to axis.com/products/axis-w400-body-worn-activation-kit#accessories                                                                                                                                                                                                                                                                                                                                                                                         |
|                      |                                                                                                                                                                                                                                                                         | Warranty             | 3-year warranty, see axis.com/warranty                                                                                                                                                                                                                                                                                                                                                                                                                                                                       |
|                      |                                                                                                                                                                                                                                                                         | Part numbers         | Available at axis.com/products/axis-w400-body-worn-<br>activation-kit#part-numbers                                                                                                                                                                                                                                                                                                                                                                                                                           |
|                      |                                                                                                                                                                                                                                                                         |                      |                                                                                                                                                                                                                                                                                                                                                                                                                                                                                                              |

## **Dimension drawings**

www.axis.com T10196361/EN/M2.3/2310