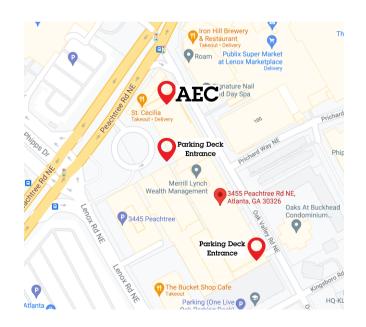

#### From GA 400

- Once you turn on to Lenox Rd NE, get in the far left lane towards Phipps Dr. (Ramp)

- Use the right turn lane to turn left onto Peachtree Rd. NE

- Immediately turn right into the round about, use the second parking deck entrance for building 3455

#### From Peachtree Rd.

- From Peachtree Rd NW: Once you cross over Lenox road, immediately turn right into the round about, use the second parking deck entrance for building 3455

- From Peachtree Rd NE: Once you cross over Roxboro Rd NE, turn left at the next light, Oak Valley Rd.

- The entrance to the parking deck is the third entrance on your right, for building 3455

### Office Parking

- Access from Oak Valley Rd puts you on the basement floor of the parking garage, you can find 2 hour visitor parking on floor 2. If there aren't any visitor spots available, or if you're visiting longer than 2 hours, you can find unmarked spaces on any of the levels.

- Please do not park in reserved or valet spots.

- Access from Peachtree Rd puts you on floor two of the parking garage, you can turn right for the two hour visitor parking, or go either left or right to find other unmarked spots.

- Lobby access is on the second floor of the parking deck

- Marked visitor parking is for 2 hours only

- \*\* There are 6 charging stations located on level 4 of the parking garage, the first 3 hours are free. After 3 hours, it's \$10 per hour.