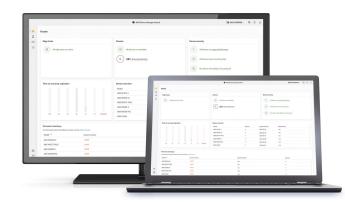

1

Do

Home

All edge hosts are online

Time to warranty expiration

Firmware inventory

For information about the different versions visit the AXIS OS portal.

**AXIS Device Manager Extend offers** a unified, user-friendly interface that helps you proactively manage Axis devices and sites. Featuring an intuitive dashboard and remote site access, you can manage thousands of Axis devices and it allows you to perform maintenance tasks at scale, helping you save time and money.

#### Application management

Device overview

| Model            | Device | Supported until | Replacement |
|------------------|--------|-----------------|-------------|
| <i>S M1075-L</i> | 1      | 2026-05-30      | n/a         |
| 12036-LE         | 1      | 2026-05-30      | n/a         |
| 77-PLVE          | 1      | 2024-10-31      | n/a         |
| V                | 1      | 2025-02-28      | n/a         |
|                  | 1      | 2026-05-30      | n/a         |
|                  | 1      | 2024-10-31      | n/a         |