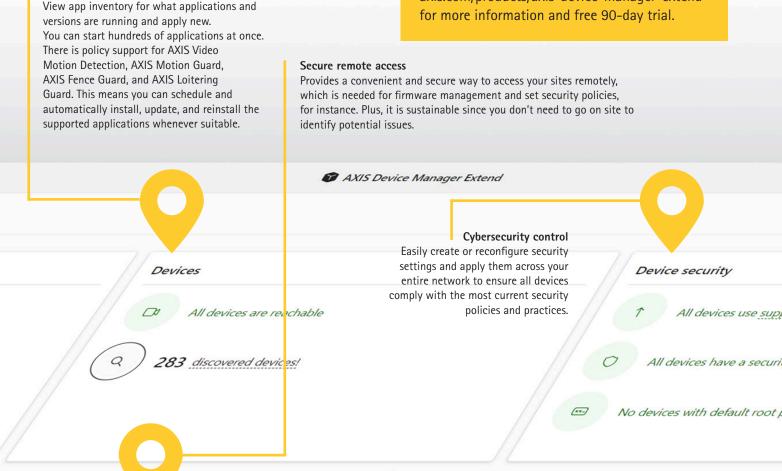

#### Firmware management

Verify that all devices are running the latest and most secure firmware version and deploy the desired version in minutes. Automated checks for new firmware and recommended upgrades.

#### Asset management

Get a holistic view and effectively manage assets with real-time awareness and overview via an intuitive dashboard and inventory lists showing device statuses. For instance, see if a site is offline or a device has an unstable connection, or what settings are applied to what camera, etc.

1

Do

Home

All edge hosts are online

Time to warranty expiration

Firmware inventory

For information about the different versions visit the AXIS OS portal.

**AXIS Device Manager Extend offers** a unified, user-friendly interface that helps you proactively manage Axis devices and sites. Featuring an intuitive dashboard and remote site access, you can manage thousands of Axis devices and it allows you to perform maintenance tasks at scale, helping you save time and money.