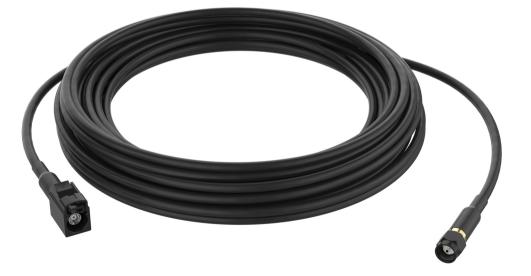

## AXIS TU6005 Plenum Cable

Plenum cable for AXIS F Series

Designed for installation in plenum spaces, this flexible and robust indoor cable is compatible with AXIS F91 main units, AXIS F21 sensor units, AXIS F4105-LRE Dome Sensor, and AXIS F7225-RE Pinhole Sensor. With a 32 mm (1.3 in) bending radius, this high-speed data cable offers a high bandwidth capability to minimize latency between the sensor unit and main unit. It comes in 2 different lengths: 8 m (26 ft) and 20 m (65 ft).

- > Plenum-rated
- > 32 mm (1.3 in) bending radius
- > 8 m (26 ft) and 20 m (65 ft)
- > Rugged SMA-FAKRA connectors

## AXIS TU6005 Plenum Cable

| General                 |                                                                                |
|-------------------------|--------------------------------------------------------------------------------|
| Power                   | Impedance: 50 Ohms                                                             |
| Frequency               | 0–3 GHz                                                                        |
| Connectors              | SMA<br>FAKRA                                                                   |
| Operating<br>conditions | -40 °C to 85 °C (-40 °F to 185 °F)<br>Humidity 10–85% RH (non-condensing)      |
| Approvals               | UL CMP E329281                                                                 |
| Dimensions              | Color: black<br>Length: 8 m (26 ft) and 20 m (65 ft)<br>ø 4 ±0.15 mm (0.16 in) |