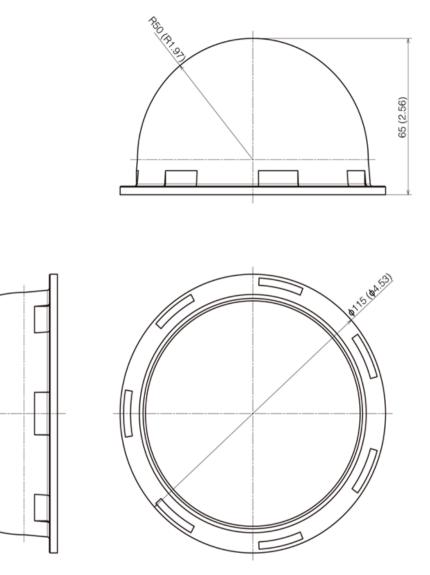

# (DU640-S-VB)

The exterior size, specifications, external materials, are as follows.

Unit: mm (in.)

### Specification

| Dimensions            |             | (φ x H) φ115 x 65 mm (φ 4.53 x 2.56 in.) |
|-----------------------|-------------|------------------------------------------|
| Weight                |             | Approx. 90 g (3.2 oz.)                   |
| Operating Environment | Temperature | Same as camera                           |
|                       | Humidity    | Same as camera                           |
| Storage Environment   | Temperature | Same as camera                           |
|                       | Humidity    | Same as camera                           |