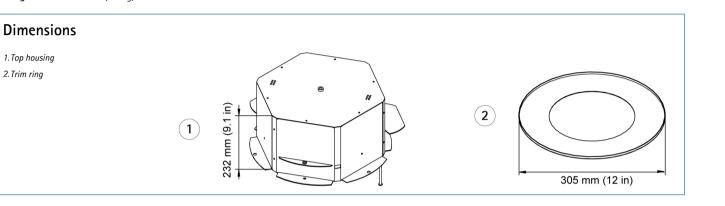

## Technical Specifications - AXIS Indoor Recessed Enclosure

| Models               | AXIS Indoor Recessed Enclosure                                                                                                                                                                                                                                                     |
|----------------------|------------------------------------------------------------------------------------------------------------------------------------------------------------------------------------------------------------------------------------------------------------------------------------|
| General              |                                                                                                                                                                                                                                                                                    |
| Supported<br>cameras | AXIS 214 PTZ                                                                                                                                                                                                                                                                       |
| Casing               | Upper unit: 18 & 20 gauge powder coated steel<br>Lower unit: 0.10 in cast-cell acrylic (Distortion free)<br>Optically clear 0.10 in thick tinted lower dome<br>Housing extends only 3.5 in below ceiling<br>Includes a decorative trim ring with quick-release pressure<br>springs |
| Environment          | Indoor only (no electronics)<br>Plenum rated metal top                                                                                                                                                                                                                             |
| Dimensions           | 9.1 x 12 x 12 in (232 x 305 x 305 mm)                                                                                                                                                                                                                                              |
| Weight               | 6.0 lb (2.8 kg)                                                                                                                                                                                                                                                                    |