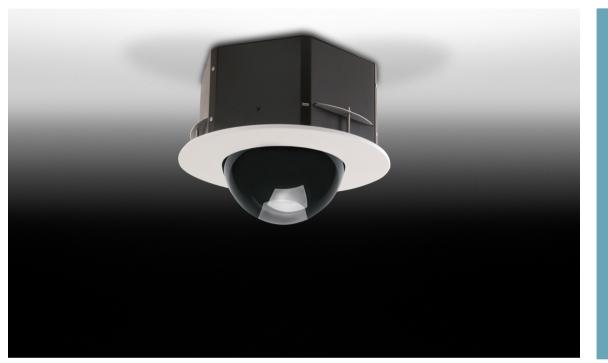

> Indoor installation

> Attractive recessed ceiling dome

> Tinted lower dome to hide the direction of

AXIS 214 PTZ camera

the camera

> Tailor-made for

## **AXIS Indoor Recessed Enclosure**

For AXIS 214 PTZ camera

AXIS Indoor Recessed Enclosure is a drop-ceiling housing for indoor installation of AXIS 214 PTZ camera. It is an ideal solution for public environments that need discreet surveillance.

The visible part of the housing extends only 3.5 in below the ceiling, giving the housing a low-profile look. The lower dome is a semi-sphere that is constructed of distortion free, cell-cast acrylic for best image quality. The smoked lower dome hides the direction of the camera for added discretion. A white powder coat trim gives the housing a clean, professional look. For quick and easy installation, the housing is shipped with a cardboard template for cutting a proper size opening for the enclosure in a drop ceiling. Two anchor points on the metal housing enable the unit to be secured to the superstructure.