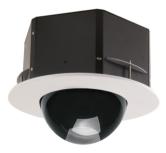

## **AXIS Indoor Recessed Enclosure**

For AXIS 214 PTZ camera

AXIS Indoor Recessed Enclosure is a drop-ceiling housing for indoor installation of AXIS 214 PTZ camera. It is an ideal solution for public environments that need discreet surveillance.

The visible part of the housing extends only 3.5 in below the ceiling, giving the housing a low-profile look. The lower dome is a semi-sphere that is constructed of distortion free, cell-cast acrylic for best image quality. The smoked lower dome hides the direction of the camera for added discretion. A white powder coat trim gives the housing a clean, professional look. For quick and easy installation, the housing is shipped with a cardboard template for cutting a proper size opening for the enclosure in a drop ceiling. Two anchor points on the metal housing enable the unit to be secured to the superstructure.