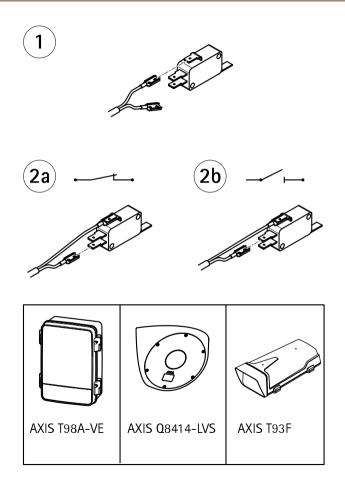

queries through the appropriate channels to ensure a rapid response. If you are connected to the Internet, you can:

- download user documentation and software updates
- find answers to resolved problems in the FAQ database. Search by product, category, or phrase
- report problems to Axis support staff by logging in to your private support area
- chat with Axis support staff

 visit Axis Support at www.axis.com/techsup/ Should you require any technical assistance, please contact appropriate channels according to your AVHS license agreement to ensure a rapid response.

Should you require any technical assistance, please contact ADP Helpdesk to ensure a rapid response.

#### Learn More!

Visit Axis learning center www.axis.com/academy/ for useful trainings, webinars, tutorials and guides.















Installation Guide
AXIS Door Switch A

© Axis Communications AB, 2012 - 2015

Ver. M1.3 Date: July 2015

Part No. 1491913