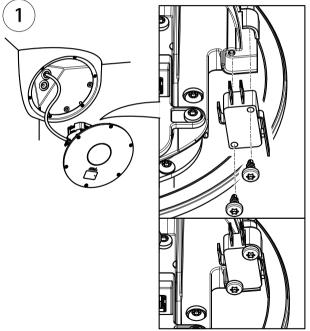

through the appropriate channels to ensure a rapid response. If you are connected to the Internet, you can:

- download user documentation and software updates
- find answers to resolved problems in the FAQ database. Search by product, category, or phrase
- report problems to Axis support staff by logging in to your private support area
- chat with Axis support staff

 visit Axis Support at www.axis.com/techsup/ Should you require any technical assistance, please contact appropriate channels according to your AVHS license agreement to ensure a rapid response.

Should you require any technical assistance, please contact ADP Helpdesk to ensure a rapid response.

#### Learn More!

Visit Axis learning center www.axis.com/academy/ for useful trainings, webinars, tutorials and guides.















Installation Guide
AXIS Door Switch A

© Axis Communications AB, 2012 - 2015

Ver. M1.3 Date: July 2015

Part No. 1491913