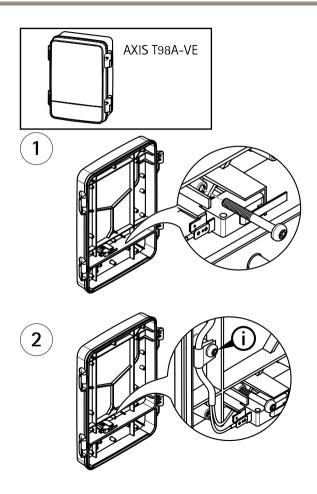

ueries through the appropriate channels to ensure a rapid response. If you are connected to the Internet, you can:

- download user documentation and software updates
- find answers to resolved problems in the FAQ database. Search by product, category, or phrase
- report problems to Axis support staff by logging in to your private support area
- chat with Axis support staff

 visit Axis Support at www.axis.com/techsup/ Should you require any technical assistance, please contact appropriate channels according to your AVHS license agreement to ensure a rapid response.

Should you require any technical assistance, please contact ADP Helpdesk to ensure a rapid response.

#### Learn More!

Visit Axis learning center www.axis.com/academy/ for useful trainings, webinars, tutorials and guides.















Installation Guide
AXIS Door Switch A

© Axis Communications AB, 2012 - 2015

Ver. M1.3 Date: July 2015

Part No. 1491913