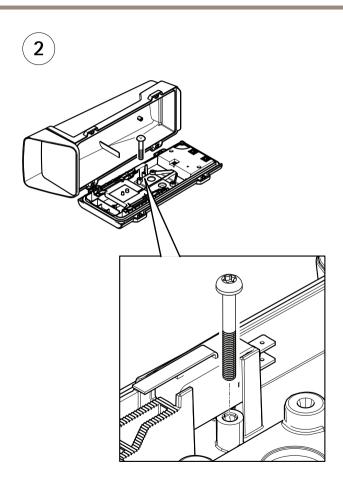

ough the appropriate channels to ensure a rapid response. If you are connected to the Internet, you can:

- download user documentation and software updates
- find answers to resolved problems in the FAQ database. Search by product, category, or phrase
- report problems to Axis support staff by logging in to your private support area
- chat with Axis support staff

 visit Axis Support at www.axis.com/techsup/ Should you require any technical assistance, please contact appropriate channels according to your AVHS license agreement to ensure a rapid response.

Should you require any technical assistance, please contact ADP Helpdesk to ensure a rapid response.

#### Learn More!

Visit Axis learning center www.axis.com/academy/ for useful trainings, webinars, tutorials and guides.















Installation Guide
AXIS Door Switch A

© Axis Communications AB, 2012 - 2015

Ver. M1.3 Date: July 2015

Part No. 1491913