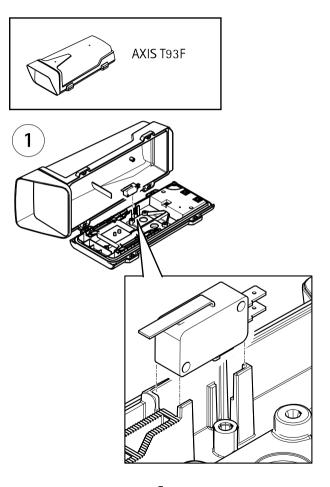

hrough the appropriate channels to ensure a rapid response. If you are connected to the Internet, you can:

- download user documentation and software updates
- find answers to resolved problems in the FAQ database. Search by product, category, or phrase
- report problems to Axis support staff by logging in to your private support area
- chat with Axis support staff

 visit Axis Support at www.axis.com/techsup/ Should you require any technical assistance, please contact appropriate channels according to your AVHS license agreement to ensure a rapid response.

Should you require any technical assistance, please contact ADP Helpdesk to ensure a rapid response.

#### Learn More!

Visit Axis learning center www.axis.com/academy/ for useful trainings, webinars, tutorials and guides.















Installation Guide
AXIS Door Switch A

© Axis Communications AB, 2012 - 2015

Ver. M1.3 Date: July 2015

Part No. 1491913