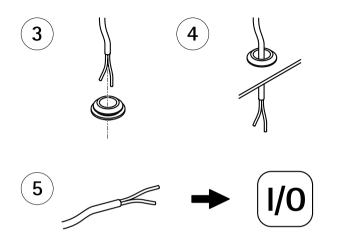

ries through the appropriate channels to ensure a rapid response. If you are connected to the Internet, you can:

- download user documentation and software updates
- find answers to resolved problems in the FAQ database. Search by product, category, or phrase
- report problems to Axis support staff by logging in to your private support area
- chat with Axis support staff

 visit Axis Support at www.axis.com/techsup/ Should you require any technical assistance, please contact appropriate channels according to your AVHS license agreement to ensure a rapid response.

Should you require any technical assistance, please contact ADP Helpdesk to ensure a rapid response.

#### Learn More!

Visit Axis learning center www.axis.com/academy/ for useful trainings, webinars, tutorials and guides.















Installation Guide
AXIS Door Switch A

© Axis Communications AB, 2012 - 2015

Ver. M1.3 Date: July 2015

Part No. 1491913