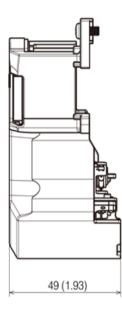

# (HU641-VB)

The exterior size, specifications, external materials, are as follows.

Unit: mm (in.)

### Specification

|             | (H x W x D) 130 x 87 x 49 mm (5.12 x 3.43 x 1.93 in.) |
|-------------|-------------------------------------------------------|
|             | Approx. 60 g (2.2 oz.)                                |
| Temperature | Same as camera                                        |
| Humidity    | Same as camera                                        |
| Temperature | Same as camera                                        |
| Humidity    | Same as camera                                        |
|             | Humidity<br>Temperature                               |