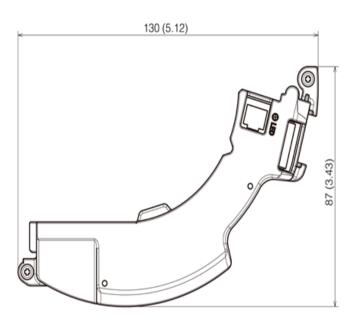

# (HU641-VB)

The exterior size, specifications, external materials, are as follows.

Unit: mm (in.)

### Specification

|             | (H x W x D) 130 x 87 x 49 mm (5.12 x 3.43 x 1.93 in.) |
|-------------|-------------------------------------------------------|
|             | Approx. 60 g (2.2 oz.)                                |
| Temperature | Same as camera                                        |
| Humidity    | Same as camera                                        |
| Temperature | Same as camera                                        |
| Humidity    | Same as camera                                        |
|             | Humidity<br>Temperature                               |