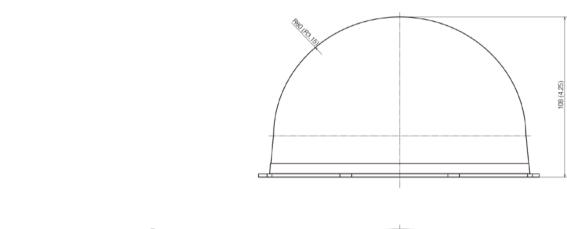

## **Replacement Dome Cover**

(DU10-S-VB)

The exterior size, specifications, external materials, are as follows.

## Specification

| Dimensions                       |             | (φ x H) φ179 x 108 mm (φ7.05 x 4.25 in.) |
|----------------------------------|-------------|------------------------------------------|
| Weight                           |             | Approx. 145 g (5.2 oz.)                  |
| Operating Environmen Temperature |             | Same as camera                           |
|                                  | Humidity    | Same as camera                           |
| Storage Environment              | Temperature | Same as camera                           |
|                                  | Humidity    | Same as camera                           |