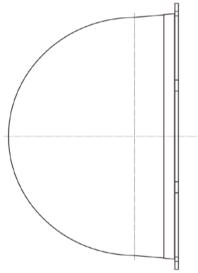

## **Replacement Dome Cover**

(DU10-S-VB)

The exterior size, specifications, external materials, are as follows.

## Specification

| Dimensions                       |             | (φ x H) φ179 x 108 mm (φ7.05 x 4.25 in.) |
|----------------------------------|-------------|------------------------------------------|
| Weight                           |             | Approx. 145 g (5.2 oz.)                  |
| Operating Environmen Temperature |             | Same as camera                           |
|                                  | Humidity    | Same as camera                           |
| Storage Environment              | Temperature | Same as camera                           |
|                                  | Humidity    | Same as camera                           |