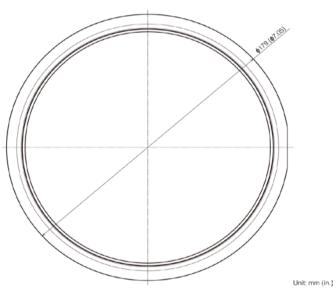

## **Replacement Dome Cover**

(DU10-S-VB)

The exterior size, specifications, external materials, are as follows.

## Specification

| Dimensions                       |             | (φ x H) φ179 x 108 mm (φ7.05 x 4.25 in.) |
|----------------------------------|-------------|------------------------------------------|
| Weight                           |             | Approx. 145 g (5.2 oz.)                  |
| Operating Environmen Temperature |             | Same as camera                           |
|                                  | Humidity    | Same as camera                           |
| Storage Environment              | Temperature | Same as camera                           |
|                                  | Humidity    | Same as camera                           |