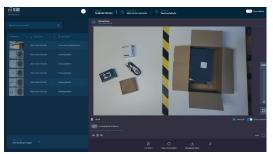

#### How it works

Axis cameras connected to AXIS Camera Station are used to provide recorded video clips of logistics processes where data from other operative systems such as ERPs, warehouse management systems or similar, are collected and merged with the right video clips.

The collected data must contain the position of the goods handled, timestamps and searchable references such as order-id, item number or pallet-id.