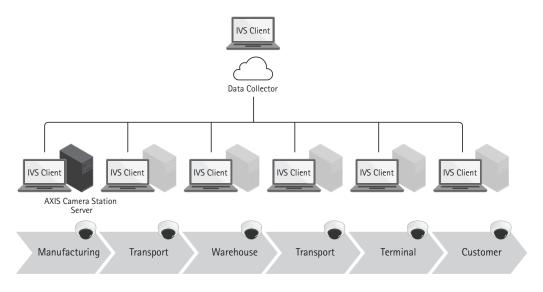

#### How it works

Axis cameras connected to AXIS Camera Station are used to provide recorded video clips of logistics processes where data from other operative systems such as ERPs, warehouse management systems or similar, are collected and merged with the right video clips.

The number of AXIS Camera Station servers may vary depending on system setup.