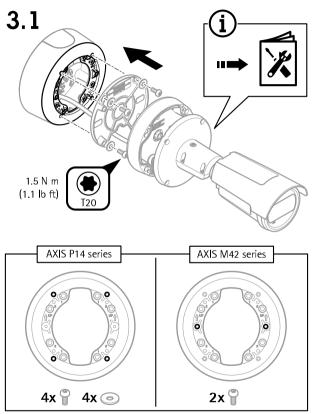

arranty information

For information about Axis' product warranty and thereto related information, go to axis.com/warranty.

## Support

Should you require any technical assistance, please contact your Axis reseller. If your questions cannot be answered immediately, your reseller will forward your queries through the appropriate channels to ensure a rapid response. If you are connected to the Internet, you can:

- find answers to resolved problems in the FAQ database, search by product, category, or phrase
- report problems to Axis support staff by logging in to your private support area
- chat with Axis support staff
- visit Axis Support at axis.com/support

#### Learn more!

Visit Axis learning center axis.com/academy for useful trainings, webinars, tutorials and guides.





# 2.1









Installation Guide AXIS TP1601 Adapter Plate © 2020 Axis Communications AB

Ver. M1.7 Date: June 2020

Part No. 2158115