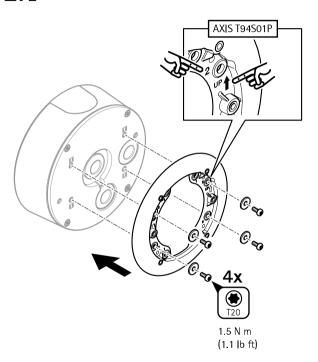

## Warranty information

For information about Axis' product warranty and thereto related information, go to axis.com/warranty.

## Support

Should you require any technical assistance, please contact your Axis reseller. If your questions cannot be answered immediately, your reseller will forward your queries through the appropriate channels to ensure a rapid response. If you are connected to the Internet, you can:

- find answers to resolved problems in the FAQ database, search by product, category, or phrase
- report problems to Axis support staff by logging in to your private support area
- chat with Axis support staff
- visit Axis Support at axis.com/support

#### Learn more!

Visit Axis learning center axis.com/academy for useful trainings, webinars, tutorials and guides.





# 2.1









Installation Guide AXIS TP1601 Adapter Plate © 2020 Axis Communications AB

Ver. M1.7 Date: June 2020

Part No. 2158115