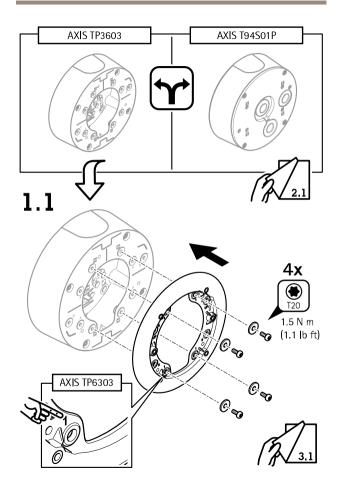

xis com

## Warranty information

For information about Axis' product warranty and thereto related information, go to axis.com/warranty.

## Support

Should you require any technical assistance, please contact your Axis reseller. If your questions cannot be answered immediately, your reseller will forward your queries through the appropriate channels to ensure a rapid response. If you are connected to the Internet, you can:

- find answers to resolved problems in the FAQ database, search by product, category, or phrase
- report problems to Axis support staff by logging in to your private support area
- chat with Axis support staff
- visit Axis Support at axis.com/support

#### Learn more!

Visit Axis learning center axis.com/academy for useful trainings, webinars, tutorials and guides.





# 2.1









Installation Guide AXIS TP1601 Adapter Plate © 2020 Axis Communications AB

Ver. M1.7 Date: June 2020

Part No. 2158115