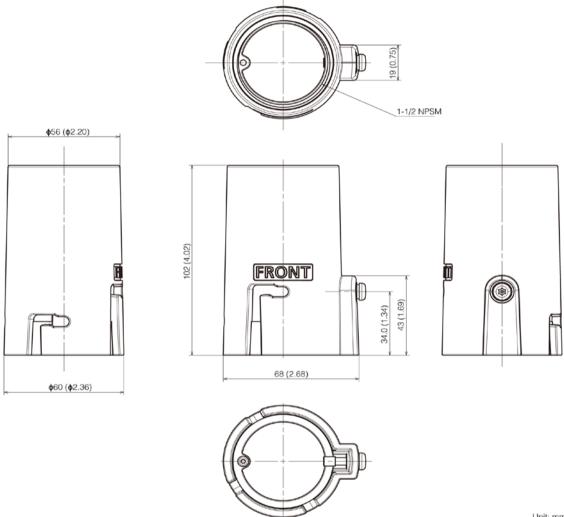

## 1.5inch Pipe Adapter

(PA10-15-VB)

The exterior size, specifications, external materials, are as follows.

## Specification

Unit: mm (in.)

| Dimensions                       |             | (H x W x φ) 102 x 68 x φ60 mm (4.02 x 2.68 x φ2.36 in.) |
|----------------------------------|-------------|---------------------------------------------------------|
| Weight                           |             | Approx. *** g (*** oz.) (T.B.D.)                        |
| Operating Environmen Temperature |             | Same as camera                                          |
|                                  | Humidity    | Same as camera                                          |
| Storage Environment              | Temperature | Same as camera                                          |
|                                  | Humidity    | Same as camera                                          |