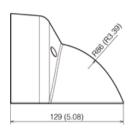

## (SC640-VB)

The exterior size, specifications, external materials, are as follows.

Unit: mm (in.)

#### Specification

|             | (H x W x D) 98 x 196 x 129 mm (3.86 x 7.72 x 5.08 in.) |  |
|-------------|--------------------------------------------------------|--|
|             | Approx. 140 g (5.0 oz.)                                |  |
| Temperature | Same as camera                                         |  |
| Humidity    | Same as camera                                         |  |
| Temperature | Same as camera                                         |  |
| Humidity    | Same as camera                                         |  |
|             | Humidity<br>Temperature                                |  |