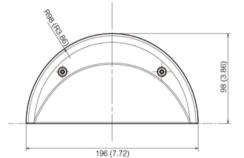

## (SC640-VB)

The exterior size, specifications, external materials, are as follows.

Unit: mm (in.)

#### Specification

|             | (H x W x D) 98 x 196 x 129 mm (3.86 x 7.72 x 5.08 in.) |  |
|-------------|--------------------------------------------------------|--|
|             | Approx. 140 g (5.0 oz.)                                |  |
| Temperature | Same as camera                                         |  |
| Humidity    | Same as camera                                         |  |
| Temperature | Same as camera                                         |  |
| Humidity    | Same as camera                                         |  |
|             | Humidity<br>Temperature                                |  |