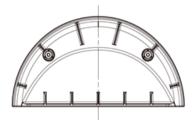

### Sunshade Cover

## (SC640-VB)

The exterior size, specifications, external materials, are as follows.

Unit: mm (in.)

#### Exterior Materials

| Component Name | Material Abbreviation        |
|----------------|------------------------------|
| (1) COVER      | Polycarbonate resin (PC)     |
| External Color | Titanium White (paint color) |