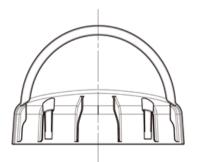

### Sunshade Cover

## (SC640-VB)

The exterior size, specifications, external materials, are as follows.

Unit: mm (in.)

#### Exterior Materials

| Component Name | Material Abbreviation        |
|----------------|------------------------------|
| (1) COVER      | Polycarbonate resin (PC)     |
| External Color | Titanium White (paint color) |