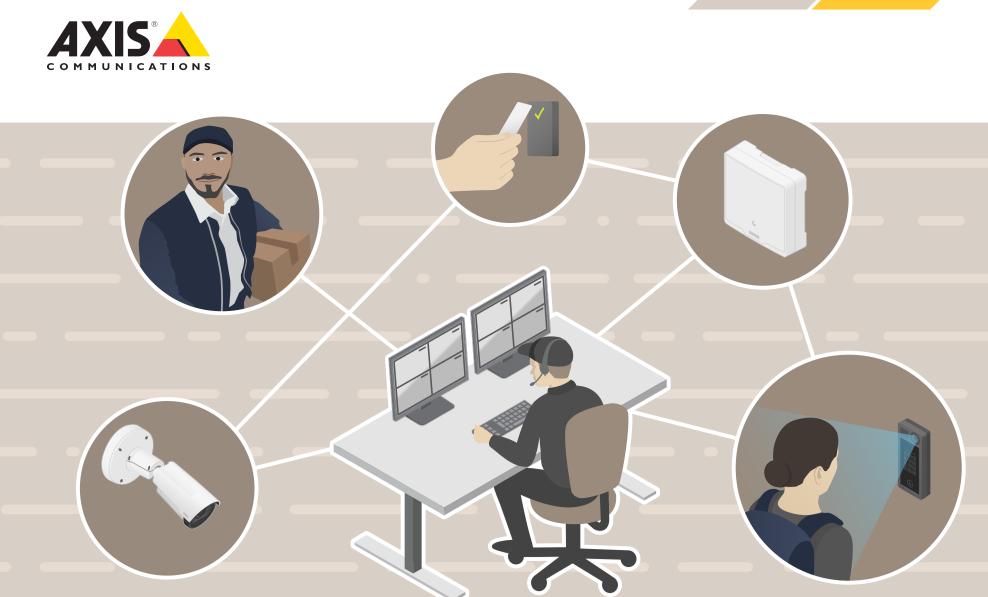

## Which access control management software

## is right for you?

AXIS Camera Station Secure Entry and

AXIS Entry Manager are two end-to-end access control management software options ready to meet your needs. But which one should you choose? Let's compare.

### A standalone access control system with basic integration to video management systems, including AXIS Camera Station.

Unified access control and video surveillance in one software, an all-in-one solution.